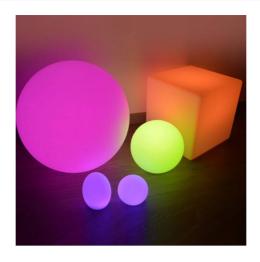

## Ref. MU2002-2

Decorate spaces and events in a different and original way! The 25cm LED s phere allows us to illuminate floors, plants, tables and furniture while combining colors and light intensity to our liking, thanks to its RGBW control. In addition, it is wireless and recharges via USB!