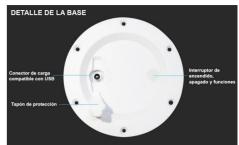

## Ref. MU2002-2

Decorate spaces and events in a different and original way! The 25cm LED s phere allows us to illuminate floors, plants, tables and furniture while combining colors and light intensity to our liking, thanks to its RGBW control. In addition, it is wireless and recharges via USB!