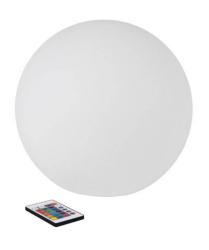

## Ref. MU2002-2

Decorate spaces and events in a different and original way! The 25cm LED s phere allows us to illuminate floors, plants, tables and furniture while combining colors and light intensity to our liking, thanks to its RGBW control. In addition, it is wireless and recharges via USB!