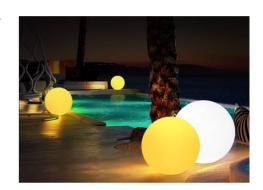

## Ref. MU2002-2

Decorate spaces and events in a different and original way! The 25cm LED s phere allows us to illuminate floors, plants, tables and furniture while combining colors and light intensity to our liking, thanks to its RGBW control. In addition, it is wireless and recharges via USB!