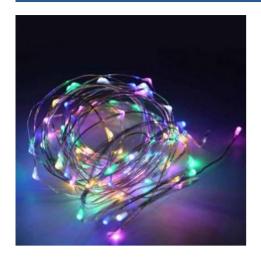

## Ref. X0002

Fairy lights are very popular as a resource to decorate and illuminate any place or object. Copper wire garlands are very versatile as they are very flexible, but consistent at the same time. You can easily create figures, insert them into transparent objects, roll them up and everything you can imagine. Available in 4 different colors, each one more beautiful and different: cold white, warm and multicolor. The fairy light garland is recommended for indoor use (IP20).10mLED DIPIncludes transformerIP20