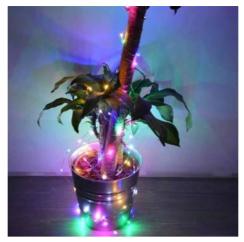

## Ref. X0002

Fairy lights are very popular as a resource to decorate and illuminate any place or object. Copper wire garlands are very versatile as they are very flexible, but consistent at the same time. You can easily create figures, insert them into transparent objects, roll them up and everything you can imagine. Available in 4 different colors, each one more beautiful and different: cold white, warm and multicolor. The fairy light garland is recommended for indoor use (IP20).10mLED DIPIncludes transformerIP20