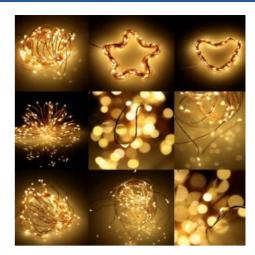

## Ref. X0002

Fairy lights are very popular as a resource to decorate and illuminate any place or object. Copper wire garlands are very versatile as they are very flexible, but consistent at the same time. You can easily create figures, insert them into transparent objects, roll them up and everything you can imagine. Available in 4 different colors, each one more beautiful and different: cold white, warm and multicolor. The fairy light garland is recommended for indoor use (IP20).10mLED DIPIncludes transformerIP20