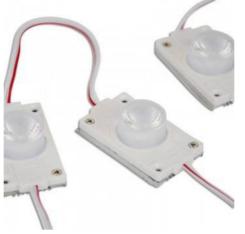

## LED module for signage SMD3535 3W 12V IP65 15°.

## Ref. BM1422

Plastic coated metallic LED modules, self-adhesive in extra-cold color. Widely used in signage to illuminate signs, boxes and illuminated signs, light boxes, letters and logos. Its fixing system is very simple, as you can stick it thanks to the 3M or take them with screws. Its light is very focal (15°) so the illumination is not dispersed. Very resistant.\*Lateral illumination for light boxes or lightboxes.The price is per unit of LED chip (sold separately).12V-DC3WIP6515°6500°KDimmableAsymmetric optics 45x15 degrees.

## Product data

| Hue                   | Cool white    |
|-----------------------|---------------|
| Kelvin (K)            | 6500          |
| Lumens (Lm)           | 330           |
| CRI                   | 80-85         |
| Beam angle (°)        | 15            |
| LED Type              | SMD 3535      |
| Dimmable              | Yes           |
| Power (W)             | 3             |
| Nominal Voltage (V)   | 12V-DC        |
| Dimensions (mm) Lxlxh | 54x30x18      |
| Diffuser material     | Plastic       |
| Use Outdoor           | Yes           |
| IP                    | IP65          |
| Temperature range     | -20°C ~ +40°C |
| Frequency of use      | Intensive     |
| Certificates          | CE, ROHS      |
| Adhesive              | 3M            |