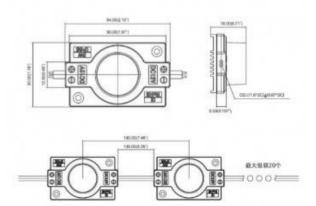

## Ref. BM1422

Plastic coated metallic LED modules, self-adhesive in extra-cold color. Widely used in signage to illuminate signs, boxes and illuminated signs, light boxes, letters and logos. Its fixing system is very simple, as you can stick it thanks to the 3M or take them with screws. Its light is very focal (15°) so the illumination is not dispersed. Very resistant.\*Lateral illumination for light boxes or lightboxes.The price is per unit of LED chip (sold separately).12V-DC3WIP6515°6500°KDimmableAsymmetric optics 45x15 degrees.

## Product data

| Hue                   | Cool white    |
|-----------------------|---------------|
| Kelvin (K)            | 6500          |
| Lumens (Lm)           | 330           |
| CRI                   | 80-85         |
| Beam angle (°)        | 15            |
| LED Type              | SMD 3535      |
| Dimmable              | Yes           |
| Power (W)             | 3             |
| Nominal Voltage (V)   | 12V-DC        |
| Dimensions (mm) Lxlxh | 54x30x18      |
| Diffuser material     | Plastic       |
| Use Outdoor           | Yes           |
| IP                    | IP65          |
| Temperature range     | -20°C ~ +40°C |
| Frequency of use      | Intensive     |
| Certificates          | CE, ROHS      |
| Adhesive              | 3M            |