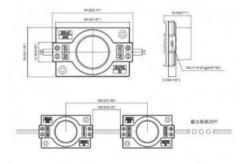

## Ref. BM1422

Plastic coated metallic LED modules, self-adhesive in extra-cold color. Widely used in signage to illuminate signs, boxes and illuminated signs, light boxes, letters and logos. Its fixing system is very simple, as you can stick it thanks to the 3M or take them with screws. Its light is very focal (15°) so the illumination is not dispersed. Very resistant.\*Lateral illumination for light boxes or lightboxes.The price is per unit of LED chip (sold separately).12V-DC3WIP6515°6500°KDimmableAsymmetric optics 45x15 degrees.

## Product data

| Hue                   | Cool white    |
|-----------------------|---------------|
| Kelvin (K)            | 6500          |
| Lumens (Lm)           | 330           |
| CRI                   | 80-85         |
| Beam angle (°)        | 15            |
| LED Type              | SMD 3535      |
| Dimmable              | Yes           |
| Power (W)             | 3             |
| Nominal Voltage (V)   | 12V-DC        |
| Dimensions (mm) Lxlxh | 54x30x18      |
| Diffuser material     | Plastic       |
| Use Outdoor           | Yes           |
| IP                    | IP65          |
| Temperature range     | -20°C ~ +40°C |
| Frequency of use      | Intensive     |
| Certificates          | CE, ROHS      |
| Adhesive              | 3M            |