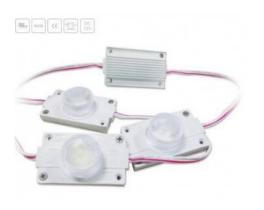

## LED module for signage SMD3535 3W 12V IP65 15°.

## Ref. BM1422

Plastic coated metallic LED modules, self-adhesive in extra-cold color. Widely used in signage to illuminate signs, boxes and illuminated signs, light boxes, letters and logos. Its fixing system is very simple, as you can stick it thanks to the 3M or take them with screws. Its light is very focal (15°) so the illumination is not dispersed. Very resistant.\*Lateral illumination for light boxes or lightboxes.The price is per unit of LED chip (sold separately).12V-DC3WIP6515°6500°KDimmableAsymmetric optics 45x15 degrees.

## Product data

| Hue                   | Cool white    |
|-----------------------|---------------|
| Kelvin (K)            | 6500          |
| Lumens (Lm)           | 330           |
| CRI                   | 80-85         |
| Beam angle (°)        | 15            |
| LED Type              | SMD 3535      |
| Dimmable              | Yes           |
| Power (W)             | 3             |
| Nominal Voltage (V)   | 12V-DC        |
| Dimensions (mm) Lxlxh | 54x30x18      |
| Diffuser material     | Plastic       |
| Use Outdoor           | Yes           |
| IP                    | IP65          |
| Temperature range     | -20°C ~ +40°C |
| Frequency of use      | Intensive     |
| Certificates          | CE, ROHS      |
| Adhesive              | 3M            |