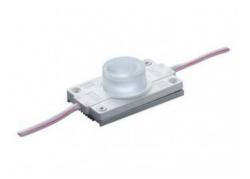

## LED module for signage SMD3535 3W 12V IP65 15°.

## Ref. BM1422

Plastic coated metallic LED modules, self-adhesive in extra-cold color. Widely used in signage to illuminate signs, boxes and illuminated signs, light boxes, letters and logos. Its fixing system is very simple, as you can stick it thanks to the 3M or take them with screws. Its light is very focal (15°) so the illumination is not dispersed. Very resistant.\*Lateral illumination for light boxes or lightboxes.The price is per unit of LED chip (sold separately).12V-DC3WIP6515°6500°KDimmableAsymmetric optics 45x15 degrees.

## Product data

| Hue                   | Cool white    |
|-----------------------|---------------|
| Kelvin (K)            | 6500          |
| Lumens (Lm)           | 330           |
| CRI                   | 80-85         |
| Beam angle (°)        | 15            |
| LED Type              | SMD 3535      |
| Dimmable              | Yes           |
| Power (W)             | 3             |
| Nominal Voltage (V)   | 12V-DC        |
| Dimensions (mm) Lxlxh | 54x30x18      |
| Diffuser material     | Plastic       |
| Use Outdoor           | Yes           |
| IP                    | IP65          |
| Temperature range     | -20°C ~ +40°C |
| Frequency of use      | Intensive     |
| Certificates          | CE, ROHS      |
| Adhesive              | 3M            |