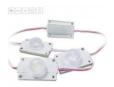

## Ref. BM1422

Plastic coated metallic LED modules, self-adhesive in extra-cold color. Widely used in signage to illuminate signs, boxes and illuminated signs, light boxes, letters and logos. Its fixing system is very simple, as you can stick it thanks to the 3M or take them with screws. Its light is very focal (15°) so the illumination is not dispersed. Very resistant.\*Lateral illumination for light boxes or lightboxes.The price is per unit of LED chip (sold separately).12V-DC3WIP6515°6500°KDimmableAsymmetric optics 45x15 degrees.

## Product data

| Hue                   | Cool white    |
|-----------------------|---------------|
| Kelvin (K)            | 6500          |
| Lumens (Lm)           | 330           |
| CRI                   | 80-85         |
| Beam angle (°)        | 15            |
| LED Type              | SMD 3535      |
| Dimmable              | Yes           |
| Power (W)             | 3             |
| Nominal Voltage (V)   | 12V-DC        |
| Dimensions (mm) Lxlxh | 54x30x18      |
| Diffuser material     | Plastic       |
| Use Outdoor           | Yes           |
| IP                    | IP65          |
| Temperature range     | -20°C ~ +40°C |
| Frequency of use      | Intensive     |
| Certificates          | CE, ROHS      |
| Adhesive              | 3M            |