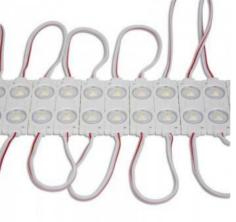

## LED Module 2xSMD2835 1.2W 12V IP65 170°.

## Ref. BM1421

Highly waterproof self-adhesive, plastic-coated metal LED modules. It is widely used for illumination of signs and illuminated signs, or to illuminate the letters of your company or logo. Very useful and easy to install, besides being versatile and multifunctional. Highlight signs in a simple way and make your brand and products known. The price is per unit of LED chip.12V-DC1.2WIP65170°Dimmable

## Product data

| Hue                   | Cool white, Warm white |
|-----------------------|------------------------|
| Kelvin (K)            | 3000, 6500             |
| Lumens (Lm)           | 105                    |
| CRI                   | 80-85                  |
| Beam angle (°)        | 170                    |
| LED Type              | SMD 2835               |
| Dimmable              | Yes                    |
| Power (W)             | 1.2                    |
| Nominal Voltage (V)   | 12V-DC                 |
| Dimensions (mm) Lxlxh | 58x18x9                |
| Diffuser material     | Plastic                |
| Use Outdoor           | Yes                    |
| IP                    | IP65                   |
| Temperature range     | -20°C ~ +40°C          |
| Frequency of use      | Intensive              |
| Certificates          | CE, ROHS               |
| Adhesive              | 3M                     |