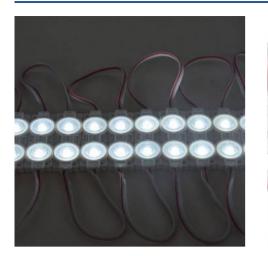

## LED Module 2xSMD2835 1.2W 12V IP65 170°.

## Ref. BM1421

Highly waterproof self-adhesive, plastic-coated metal LED modules. It is widely used for illumination of signs and illuminated signs, or to illuminate the letters of your company or logo. Very useful and easy to install, besides being versatile and multifunctional. Highlight signs in a simple way and make your brand and products known. The price is per unit of LED chip.12V-DC1.2WIP65170°Dimmable

## Product data

| Hue                   | Cool white, Warm white |
|-----------------------|------------------------|
| Kelvin (K)            | 3000, 6500             |
| Lumens (Lm)           | 105                    |
| CRI                   | 80-85                  |
| Beam angle (°)        | 170                    |
| LED Type              | SMD 2835               |
| Dimmable              | Yes                    |
| Power (W)             | 1.2                    |
| Nominal Voltage (V)   | 12V-DC                 |
| Dimensions (mm) Lxlxh | 58x18x9                |
| Diffuser material     | Plastic                |
| Use Outdoor           | Yes                    |
| IP                    | IP65                   |
| Temperature range     | -20°C ~ +40°C          |
| Frequency of use      | Intensive              |
| Certificates          | CE, ROHS               |
| Adhesive              | 3M                     |