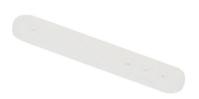

## Silicone fixing clip for Neon Flex LED

## Ref. B3250

24V-DC heavy duty silicone Flex LED neon fixture. Use this small piece of silicone to attach neons to the wall or ceiling quickly and easily. It also serves as a complement to the metal clips. They are very easy to use, attach one side to the wall with a nail or screw and then adjust the rubber to the neon and hang the other side through one of the holes available for this function.