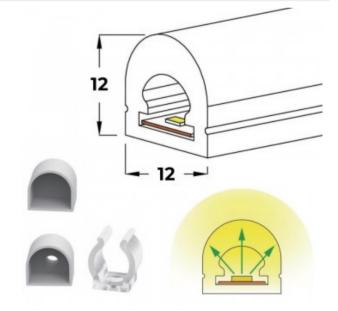

Flexible LED neon 24V DC - 12x12mm - 10 meters - Complete kit - 180 LED/m - 12W/m - IP65 - Vertical curvature

## Ref. B3200

Our flexible LED neon allows to achieve a decorative lighting of great visual impact, adapting to all types of surfaces. Thanks to its high density of LED chips (180 chips/m), it ensures a powerful, stable and homogeneous illumination. This product is suitable for outdoor use, since it is manufactured with a UV radiation resistant silicone tube, and has an IP65 protection rating, which ensures its resistance and durability. Its curved design gives it a light emission angle of 180°, superior to other neon lights. Available in 4 shades, it emits light from its upper face, allowing it to rotate in the vertical plane.\*\*The complete kit includes 4 staples + 4 plugs (2 with hole and 2 without hole)\*\*.

## Product data

| Hue                   | Cool white, Warm white, Blue, Red     |
|-----------------------|---------------------------------------|
| CRI                   | 80-85                                 |
| Beam angle (°)        | 180                                   |
| LED Type              | SMD 2835                              |
| Dimmable              | Yes                                   |
| Nominal Voltage (V)   | 24V-DC                                |
| Dimensions (mm) Lxlxh | 10000x12x12x12                        |
| Material              | Silicone                              |
| Use Outdoor           | Yes                                   |
| IP                    | IP65                                  |
| Frequency of use      | Intensive                             |
| Certificates          | CE, ROHS                              |
| Warranty              | According to legal guarantee: 2 years |
| Power/m (W/m)         | 12                                    |
| No. of chips/metre    | 180                                   |
| Cutting distance (mm) | 33                                    |