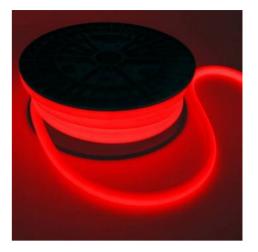

## Product data

| Hue                   | Cool white, Warm white, Blue, Red     |
|-----------------------|---------------------------------------|
| CRI                   | 80-85                                 |
| Beam angle (°)        | 180                                   |
| LED Type              | SMD 2835                              |
| Dimmable              | Yes                                   |
| Nominal Voltage (V)   | 24V-DC                                |
| Dimensions (mm) Lxlxh | 10000x12x12x12                        |
| Material              | Silicone                              |
| Use Outdoor           | Yes                                   |
| IP                    | IP65                                  |
| Frequency of use      | Intensive                             |
| Certificates          | CE, ROHS                              |
| Warranty              | According to legal guarantee: 2 years |
| Power/m (W/m)         | 12                                    |
| No. of chips/metre    | 180                                   |
| Cutting distance (mm) | 33                                    |

## **Product variants**

Reference

Attributes

B3200R0

Colour temperature - Red