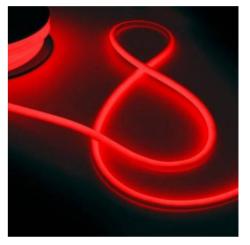

## Product data

| Hue                   | Cool white, Warm white, Blue, Red     |
|-----------------------|---------------------------------------|
| CRI                   | 80-85                                 |
| Beam angle (°)        | 180                                   |
| LED Type              | SMD 2835                              |
| Dimmable              | Yes                                   |
| Nominal Voltage (V)   | 24V-DC                                |
| Dimensions (mm) Lxlxh | 10000x12x12x12                        |
| Material              | Silicone                              |
| Use Outdoor           | Yes                                   |
| IP                    | IP65                                  |
| Frequency of use      | Intensive                             |
| Certificates          | CE, ROHS                              |
| Warranty              | According to legal guarantee: 2 years |
| Power/m (W/m)         | 12                                    |
| No. of chips/metre    | 180                                   |
| Cutting distance (mm) | 33                                    |

## **Product variants**

Reference

Attributes

B3200R0

Colour temperature - Red