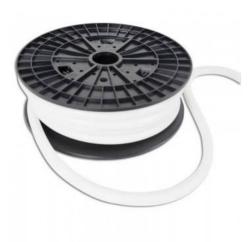

Flexible LED neon 24V DC - 12x12mm - 10 meters - Complete kit - 180 LED/m - 12W/m - IP65 - Vertical curvature

## Ref. B3200

Our flexible LED neon allows to achieve a decorative lighting of great visual impact, adapting to all types of surfaces. Thanks to its high density of LED chips (180 chips/m), it ensures a powerful, stable and homogeneous illumination. This product is suitable for outdoor use, since it is manufactured with a UV radiation resistant silicone tube, and has an IP65 protection rating, which ensures its resistance and durability. Its curved design gives it a light emission angle of 180°, superior to other neon lights. Available in 4 shades, it emits light from its upper face, allowing it to rotate in the vertical plane.\*\*The complete kit includes 4 staples + 4 plugs (2 with hole and 2 without hole)\*\*.