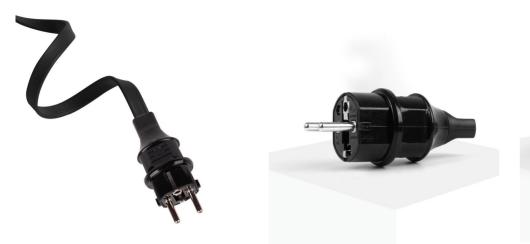

## **European Connector for Custom LED Garland**

## Ref. L400-3

European Connector for LED Garland. Useful for connecting flat cables for garlands with European plug, provided that the electic device supports the voltage and frequency of the local mains.  $\checkmark$  Starter cable  $\checkmark$  Power connection  $\checkmark$  Splice with black ribbon cable  $\checkmark$  Easy installation  $\checkmark$  Electrical insulation