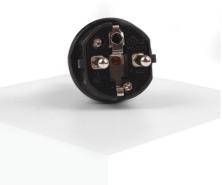

## Ref. L400-3

European Connector for LED Garland. Useful for connecting flat cables for garlands with European plug, provided that the electic device supports the voltage and frequency of the local mains.  $\checkmark$  Starter cable  $\checkmark$  Power connection  $\checkmark$  Splice with black ribbon cable  $\checkmark$  Easy installation  $\checkmark$  Electrical insulation