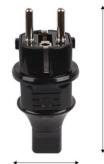

Power connection  $\checkmark$  Splice with black ribbon cable  $\checkmark$  Easy installation  $\checkmark$  Electrical insulation



## Datos del producto

| Nominal Voltage (V) | 230V-AC                               |
|---------------------|---------------------------------------|
| Material            | Plastic                               |
| Use Outdoor         | Yes                                   |
| IP                  | IP44                                  |
| Temperature range   | -20°C ~ +40°C                         |
| Frequency of use    | Intensive                             |
| Lifetime (h)        | 30000                                 |
| Certificates        | CE, ROHS                              |
| Warranty            | According to legal guarantee: 2 years |



95mm

35mm