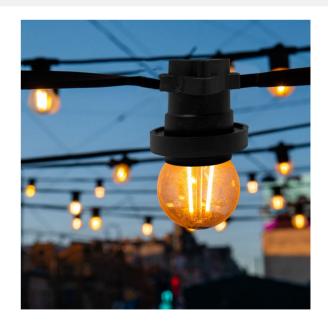

## Ref. L400

Black flat cable for garland (Sold by meters) This flat cable for garland is ideal for setting up outdoor environments such as terraces, gardens or large outdoor spaces also indoor spaces such as lofts and offices. The Black Cable is ideal for creating LED Garlands to measure, adapts the lamp holder in the flat cable and choose the LED Bulb you like to create LED Garlands to your taste and personality. You can place as many LED Bulbs as you want with the E27 Lampholders to create more or less luminous Garlands. \*Sold by the meter