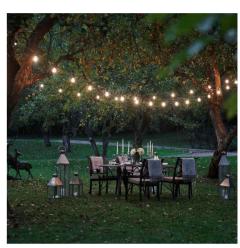

## Ref. L400

Black flat cable for garland (Sold by meters) This flat cable for garland is ideal for setting up outdoor environments such as terraces, gardens or large outdoor spaces also indoor spaces such as lofts and offices. The Black Cable is ideal for creating LED Garlands to measure, adapts the lamp holder in the flat cable and choose the LED Bulb you like to create LED Garlands to your taste and personality. You can place as many LED Bulbs as you want with the E27 Lampholders to create more or less luminous Garlands. \*Sold by the meter