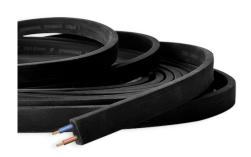

## Black Flat Cable 2x1,5mm2 for Custom-made Wreath (sold by meters)

## Ref. L400

Black flat cable for garland (Sold by meters) This flat cable for garland is ideal for setting up outdoor environments such as terraces, gardens or large outdoor spaces also indoor spaces such as lofts and offices. The Black Cable is ideal for creating LED Garlands to measure, adapts the lamp holder in the flat cable and choose the LED Bulb you like to create LED Garlands to your taste and personality. You can place as many LED Bulbs as you want with the E27 Lampholders to create more or less luminous Garlands. \*Sold by the meter