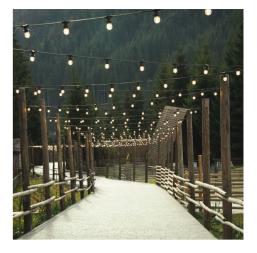

## Ref. L400-1

E27 Lampholder A perfect element to create custom-made garlands, the lamp holder to easily connect with the flat black cable, you can create garlands of the size you want. It has great resistance thanks to its IP44 you can place it outdoors, without worries.You only need the Black Flat Cable, the LED bulbs and the Lampholder, to create the LED Garland to your liking.