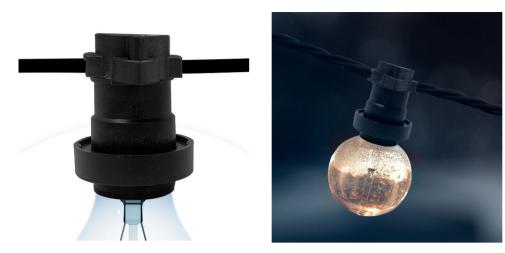

## Ref. L400-1

E27 Lampholder A perfect element to create custom-made garlands, the lamp holder to easily connect with the flat black cable, you can create garlands of the size you want. It has great resistance thanks to its IP44 you can place it outdoors, without worries.You only need the Black Flat Cable, the LED bulbs and the Lampholder, to create the LED Garland to your liking.