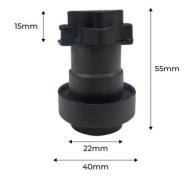

## Datos del producto

| Nominal Voltage (V) | 230V-AC                               |
|---------------------|---------------------------------------|
| Socket              | E27                                   |
| Material            | Plastic                               |
| Use Outdoor         | Yes                                   |
| IP                  | IP44                                  |
| Temperature range   | -20°C ~ +50°C                         |
| Frequency of use    | Intensive                             |
| Lifetime (h)        | 35000                                 |
| Certificates        | CE, ROHS                              |
| Warranty            | According to legal guarantee: 2 years |