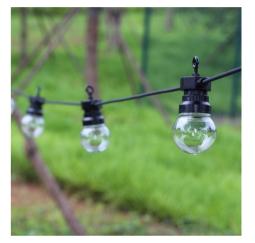

## Ref. L2000-N-BC

LED garland with 8 meters long and warm white color temperature of 3000°K. Garland that forms a luminous chain with 10 integrated LED bulbs. With a power of 2W and a luminous intensity of 400 lumens. For indoor and outdoor use with a quick and easy installation. IP44 degree of protection and an opening angle of the light beam of 360 degrees. Garland with cable and black cap. ✓ Integrated compact design with 10 integrated filament LED bulbs . ✓ Can be connected with two continuous LED Garlands (warm white). ✓ Black cable and cap. ✓ Length: 8 m✓ 3 meters of connector cable included. ✓ Decorative lighting