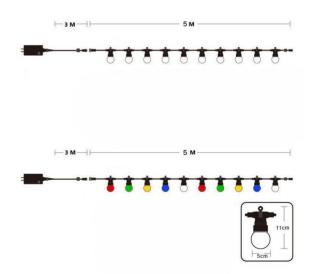

## Ref. L2000-N-BC

LED garland with 8 meters long and warm white color temperature of 3000°K. Garland that forms a luminous chain with 10 integrated LED bulbs. With a power of 2W and a luminous intensity of 400 lumens. For indoor and outdoor use with a quick and easy installation. IP44 degree of protection and an opening angle of the light beam of 360 degrees. Garland with cable and black cap. ✓ Integrated compact design with 10 integrated filament LED bulbs . ✓ Can be connected with two continuous LED Garlands (warm white). ✓ Black cable and cap. ✓ Length: 8 m✓ 3 meters of connector cable included. ✓ Decorative lighting