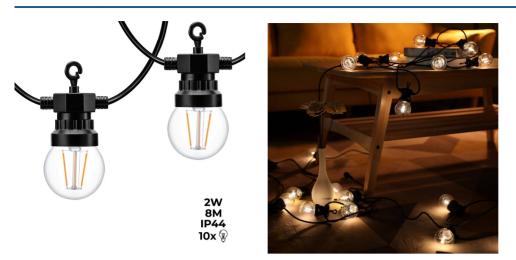

## LED light garland 10 integrated bulbs - 8 meters

## Ref. L2000-N-BC

LED garland with 8 meters long and warm white color temperature of 3000°K. Garland that forms a luminous chain with 10 integrated LED bulbs. With a power of 2W and a luminous intensity of 400 lumens. For indoor and outdoor use with a quick and easy installation. IP44 degree of protection and an opening angle of the light beam of 360 degrees. Garland with cable and black cap. ✓ Integrated compact design with 10 integrated filament LED bulbs . ✓ Can be connected with two continuous LED Garlands (warm white). ✓ Black cable and cap. ✓ Length: 8 m✓ 3 meters of connector cable included. ✓ Decorative lighting

## Datos del producto

| Hue                     | Warm white                            |
|-------------------------|---------------------------------------|
| Kelvin (K)              | 3000°K                                |
| Opening angle (°)       | 360°                                  |
| Dimensions (mm) Lxlxh   | 8000                                  |
| Material                | Plastic                               |
| Use Outdoor             | Yes                                   |
| IP                      | IP44                                  |
| Temperature range       | -0°C ~ +30°C                          |
| Frequency of use        | Normal                                |
| Lifetime (h)            | 25000                                 |
| Energy efficiency class | A+ (2021)                             |
| Certificates            | CE, ROHS                              |
| Warranty                | According to legal guarantee: 2 years |