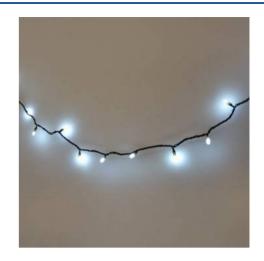

## BULLET" 5 meters LED light chain "BULLET" garland of balls

## Ref. B62030

Indoor LED garlands in the shape of Balines (also known as Bullets). They are a type of decorative garland with LED light available in different colors. It is an ideal product for Christmas decoration and any element of the home or business. Use them without any prejudice anywhere as indirect light in areas such as the living room, hall, bedroom or in shop windows, interiors of bars and restaurants, common areas...5W230V5 meters50 lights