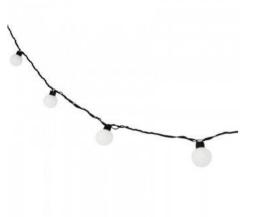

## Single color / RGB decorative LED chain light garland of balls

## Ref. B62010

Decorative LED garland of balls with a consumption of only 8W. It contains 20 balls of Ø40mm per garland through its 5mt. of black cable. The single-color models, as is the case of the Cool and Warm White, remain permanently lit. On the other hand, the RGB alternates its color between blue, red and green. 8W230V5 meters Indoor use

## Product data

| Hue                     | Cool white, Warm white, RGB           |
|-------------------------|---------------------------------------|
| Power (W)               | 8                                     |
| Nominal Voltage (V)     | 230                                   |
| Dimensions (mm) Lxlxh   | Ø40x5000                              |
| Material                | Plastic                               |
| Use Outdoor             | No                                    |
| IP                      | IP20                                  |
| Temperature range       | -0°C ~ +30°C                          |
| Frequency of use        | Normal                                |
| Lifetime (h)            | 25000                                 |
| Energy efficiency class | A+ (2021)                             |
| Certificates            | CE, ROHS                              |
| Warranty                | According to legal guarantee: 2 years |