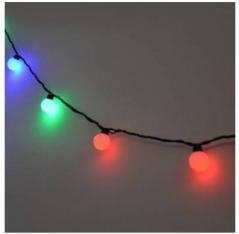

## Single color / RGB decorative LED chain light garland of balls

## Ref. B62010

Decorative LED garland of balls with a consumption of only 8W. It contains 20 balls of Ø40mm per garland through its 5mt. of black cable. The single-color models, as is the case of the Cool and Warm White, remain permanently lit. On the other hand, the RGB alternates its color between blue, red and green. 8W230V5 meters Indoor use

| Product variants |                                 |  |
|------------------|---------------------------------|--|
| Reference        | Attributes                      |  |
|                  |                                 |  |
| B62010BC         | Colour temperature - Warm White |  |
|                  |                                 |  |
| B62010RGB        | Colour temperature - RGB        |  |