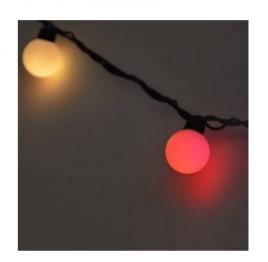

## Single color / RGB decorative LED chain light garland of balls

## Ref. B62010

Decorative LED garland of balls with a consumption of only 8W. It contains 20 balls of Ø40mm per garland through its 5mt. of black cable. The single-color models, as is the case of the Cool and Warm White, remain permanently lit. On the other hand, the RGB alternates its color between blue, red and green. 8W230V5 meters Indoor use

| Product variants |                                 |  |
|------------------|---------------------------------|--|
| Reference        | Attributes                      |  |
|                  |                                 |  |
| B62010BC         | Colour temperature - Warm White |  |
|                  |                                 |  |
| B62010RGB        | Colour temperature - RGB        |  |