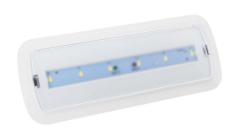

## Ref. B1050

The LED emergency light has a power of 3W and a brightness of 250 lumens. It incorporates an automatic switch-on system that is activated in case of power failure, and has an autonomy of up to 3 hours. It can be surface mounted or recessed.