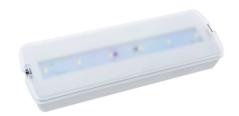

## Ref. B1050

The LED emergency light has a power of 3W and a brightness of 250 lumens. It incorporates an automatic switch-on system that is activated in case of power failure, and has an autonomy of up to 3 hours. It can be surface mounted or recessed.