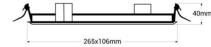

## Datos del producto

| Kelvin (K)              | 6500                                             |
|-------------------------|--------------------------------------------------|
| LED Type                | SMD 5730                                         |
| Nominal Voltage (V)     | 220 - 240 V/AC                                   |
| Frequency (Hz)          | 50 - 60                                          |
| Dimensions (mm) Lxlxh   | Surface area: 238 x 80 x 37, Surface: 238x80x 37 |
| Weight (g)              | 0.25kg                                           |
| Material                | Plastic                                          |
| Use Outdoor             | No                                               |
| IP                      | IP20                                             |
| Lifetime (h)            | 25000                                            |
| Certificates            | CE, ROHS                                         |
| Warranty                | According to legal guarantee: 2 years            |
| Cutting dimensions (mm) | 250 x 90                                         |
| Mounting                | Doogood Surface                                  |