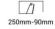

## Datos del producto

| Kelvin (K)              | 6500                                             |
|-------------------------|--------------------------------------------------|
| LED Type                | SMD 5730                                         |
| Nominal Voltage (V)     | 220 - 240 V/AC                                   |
| Frequency (Hz)          | 50 - 60                                          |
| Dimensions (mm) Lxlxh   | Surface area: 238 x 80 x 37, Surface: 238x80x 37 |
| Weight (g)              | 0.25kg                                           |
| Material                | Plastic                                          |
| Use Outdoor             | No                                               |
| IP                      | IP20                                             |
| Lifetime (h)            | 25000                                            |
| Certificates            | CE, ROHS                                         |
| Warranty                | According to legal guarantee: 2 years            |
| Cutting dimensions (mm) | 250 x 90                                         |
| Mounting                | Doogood Surface                                  |