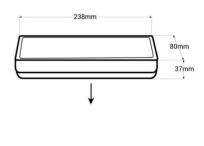

## Datos del producto

| Kelvin (K)              | 6500                                             |
|-------------------------|--------------------------------------------------|
| LED Type                | SMD 5730                                         |
| Nominal Voltage (V)     | 220 - 240 V/AC                                   |
| Frequency (Hz)          | 50 - 60                                          |
| Dimensions (mm) Lxlxh   | Surface area: 238 x 80 x 37, Surface: 238x80x 37 |
| Weight (g)              | 0.25kg                                           |
| Material                | Plastic                                          |
| Use Outdoor             | No                                               |
| IP                      | IP20                                             |
| Lifetime (h)            | 25000                                            |
| Certificates            | CE, ROHS                                         |
| Warranty                | According to legal guarantee: 2 years            |
| Cutting dimensions (mm) | 250 x 90                                         |
| Mounting                | Doogood Surface                                  |