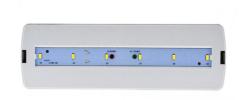

## Ref. B1050

The LED emergency light has a power of 3W and a brightness of 250 lumens. It incorporates an automatic switch-on system that is activated in case of power failure, and has an autonomy of up to 3 hours. It can be surface mounted or recessed.