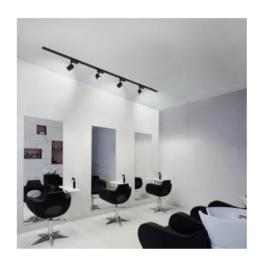

## Surface mounted 1-phase track for LED spotlights - 1 m

## Ref. BTM-100

100cm 1-phase track, surface-mounted, extruded aluminum (34x21mm)\*\*Including starter and end cap\*\*Single phase220 -240 V1000x34x21IP20