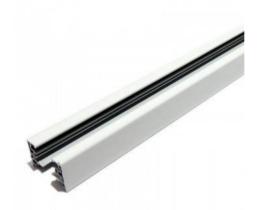

## Ref. BTM-100

100cm 1-phase track, surface-mounted, extruded aluminum (34x21mm)\*\*Including starter and end cap\*\*Single phase220 -240 V1000x34x21IP20

## Product data

| Nominal Voltage (V)   | 220 - 240 V/AC                        |
|-----------------------|---------------------------------------|
| Dimensions (mm) Lxlxh | 1000x34x21                            |
| Use Outdoor           | No                                    |
| IP                    | IP20                                  |
| Certificates          | CE, ROHS                              |
| Warranty              | According to legal guarantee: 2 years |
| Mounting              | Surface, Hanging                      |
| Maximum intensity (A) | 2.1                                   |
| Track Type            | Monophasic                            |