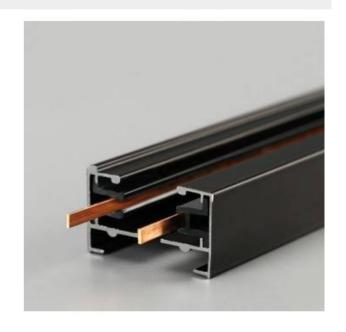

## Ref. BTM-100

100cm 1-phase track, surface-mounted, extruded aluminum (34x21mm)\*\*Including starter and end cap\*\*Single phase220 -240 V1000x34x21IP20