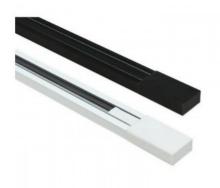

| Product variants |                |  |
|------------------|----------------|--|
| Reference        | Attributes     |  |
|                  |                |  |
| BTM-100-B        | Colour - White |  |
|                  |                |  |
| <b></b>          |                |  |
| BTM-100-N        | Colour - Black |  |