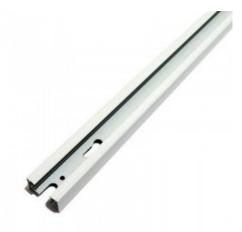

## Ref. BTM-100

100cm 1-phase track, surface-mounted, extruded aluminum (34x21mm)\*\*Including starter and end cap\*\*Single phase220 -240 V1000x34x21IP20

## Product data

| Nominal Voltage (V)   | 220 - 240 V/AC                        |
|-----------------------|---------------------------------------|
| Dimensions (mm) Lxlxh | 1000x34x21                            |
| Use Outdoor           | No                                    |
| IP                    | IP20                                  |
| Certificates          | CE, ROHS                              |
| Warranty              | According to legal guarantee: 2 years |
| Mounting              | Surface, Hanging                      |
| Maximum intensity (A) | 2.1                                   |
| Track Type            | Monophasic                            |