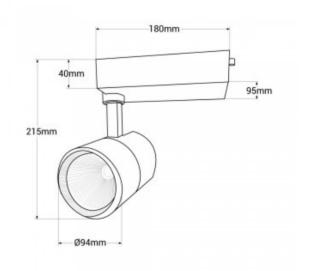

## Ref. B00574-PAN

1-phase LED track spotlight especially for bakeries. It stands out for its striking compact design and its high quality PHILIPS CertaDrive driver. This is incorporated in the same piece of connection of the spotlight to the rail. Its powerful light beam with COB LED chip illuminates with precision the details, with a high color rendering index (CRI>80), allowing to show the real colors in a natural way. It has a 360° rotating body and a 45° beam angle, providing an ideal spot light to highlight products. It emits lighting in a range of the extra warm-toned spectrum, allowing the color of bakery and pastry products, as well as wines and cheeses, to stand out. In this way, it significantly influences the customer's purchasing decision. Available in white or black.