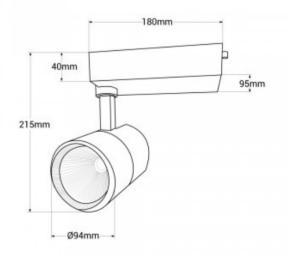

## **Product data**

| Hue                 | Neutral white                         |
|---------------------|---------------------------------------|
| Kelvin (K)          | 4000                                  |
| CRI                 | 90-95                                 |
| Beam angle (°)      | 45°                                   |
| Power (W)           | 40                                    |
| Nominal Voltage (V) | 220 - 240 V/AC                        |
| Driver              | Philips                               |
| Orientable          | Yes                                   |
| Material            | Aluminium                             |
| Certificates        | CE, ROHS                              |
| Warranty            | According to legal guarantee: 2 years |
| Track Type          | Monophasic                            |