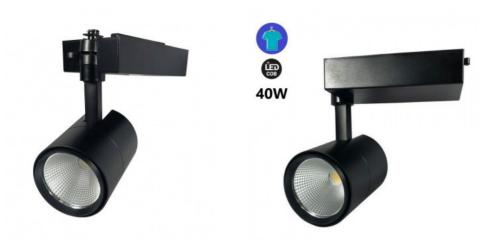

## LED Track Spotlights

1-phase track LED spotlight special for cosmetics, fashion and retail - 4000K - COB LE D - PHILIPS Driver - 40W

## Ref. B00574-RET-4K

LED spotlight for 1-phase track, especially for stores specializing in beauty products and clothing stores. It stands out for its striking compact design and has PHILIPS CertaDrive driver, incorporated in the same piece of connection of the spotlight to the rail. It features a rotatable body and emits neutral-toned light that helps enhance skin tones and the cosmetics applied to it. Furthermore, the bright lighting from its COB chip and a high color rendering index, CRI>90, allows for highlighting the colors and textures of clothing, positively influencing the customer's purchasing decision. Available in white or black.