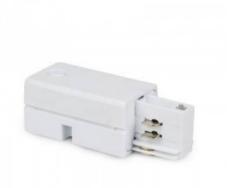

## Ref. BTT-GB01

The starting feeder for our three-phase rail profiles. It is a small piece that supplies the electric current to all the installation that we make with the three-phase rails. In it we will install each one of the lines (3 phases in total) in addition to the neutral. They are available in white and black.