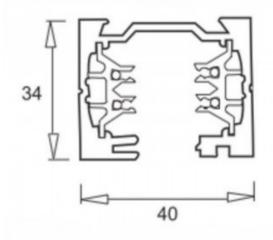

## **Product data**

| Nominal Voltage (V)   | 220 - 250 V/AC                                                  |
|-----------------------|-----------------------------------------------------------------|
| Dimensions (mm) Lxlxh | 2000 x 40 x 34                                                  |
| Use Outdoor           | No                                                              |
| IP                    | IP20                                                            |
| Certificates          | CE, ROHS                                                        |
|                       |                                                                 |
| Warranty              | According to legal guarantee: 2 years                           |
| Warranty<br>Mounting  | According to legal guarantee: 2 years<br>Suspension, Superficie |
| ,                     |                                                                 |
| Mounting              | Suspension, Superficie                                          |