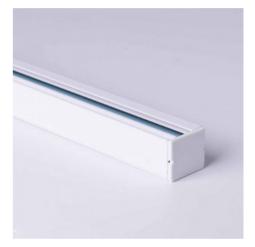

## Ref. BTT-200

The three-phase surface track, 2 meters long, allows to install LED spotlights and to move them easily, according to the needs. It consists of an aluminum profile available in two colors (black or white), with 3 electrical lines that allow three independent ignitions on the same rail. In this way, it offers great versatility for the differential switching on and off of luminaires, according to the requirements of each project.\*\*It includes start feeder and end cap\*\*.

| Product variants |                |  |
|------------------|----------------|--|
| Reference        | Attributes     |  |
|                  |                |  |
| BTT-200-N        | Colour - Black |  |
|                  |                |  |
| ВТТ-200-В        | Colour - White |  |