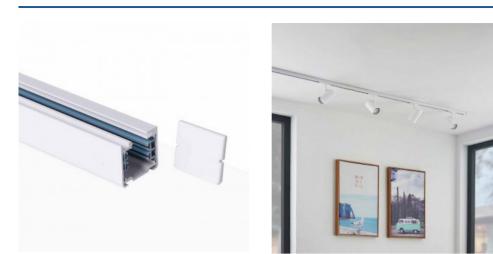

## Ref. BTT-200

The three-phase surface track, 2 meters long, allows to install LED spotlights and to move them easily, according to the needs. It consists of an aluminum profile available in two colors (black or white), with 3 electrical lines that allow three independent ignitions on the same rail. In this way, it offers great versatility for the differential switching on and off of luminaires, according to the requirements of each project.\*\*It includes start feeder and end cap\*\*.

## **Product data**

| Nominal Voltage (V)   | 220 - 250 V/AC                                                  |
|-----------------------|-----------------------------------------------------------------|
| Dimensions (mm) Lxlxh | 2000 x 40 x 34                                                  |
| Use Outdoor           | No                                                              |
| IP                    | IP20                                                            |
| Certificates          | CE, ROHS                                                        |
|                       |                                                                 |
| Warranty              | According to legal guarantee: 2 years                           |
| Warranty<br>Mounting  | According to legal guarantee: 2 years<br>Suspension, Superficie |
| ,                     |                                                                 |
| Mounting              | Suspension, Superficie                                          |