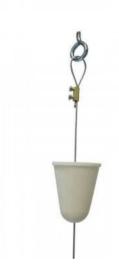

## Ref. BTM-GB08

Suspension kit consisting of a 1.5 meter steel cable and all the necessary accessories to convert the single-phase surface rail into a hanging installation of LED spotlights.\*\*The indicated price is per unit.