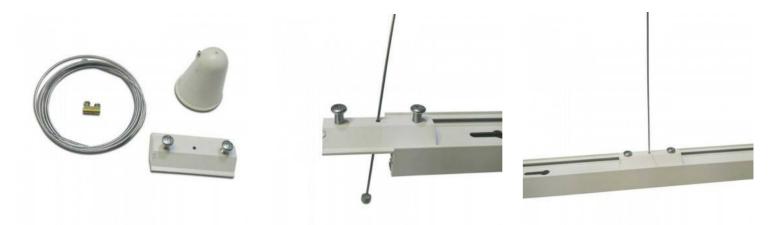

## Ref. BTM-GB08

Suspension kit consisting of a 1.5 meter steel cable and all the necessary accessories to convert the single-phase surface rail into a hanging installation of LED spotlights.\*\*The indicated price is per unit.