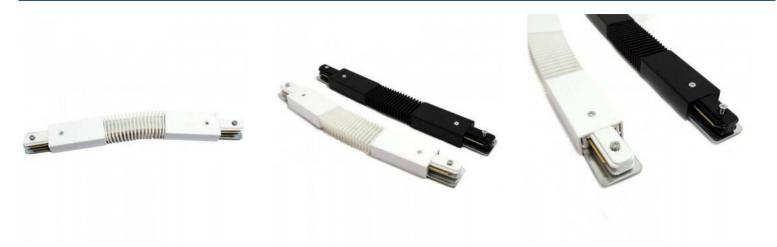

## Flexible joint for single-phase surface rail

## Ref. BTM-GB06

Flexible joint for single phase track. You can build irregular angles of any kind with your single-phase surface-mounted track bars for LED spotlights. Available in black and white.

| Product variants |                |  |
|------------------|----------------|--|
| Reference        | Attributes     |  |
|                  |                |  |
|                  |                |  |
| BTM-GB06-N       | Colour - Black |  |
|                  |                |  |
|                  |                |  |
| BTM-GB06-B       | Colour - White |  |