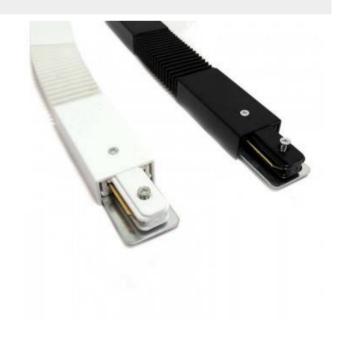

## Flexible joint for single-phase surface rail

## Ref. BTM-GB06

Flexible joint for single phase track. You can build irregular angles of any kind with your single-phase surface-mounted track bars for LED spotlights. Available in black and white.

| Product variants |                |  |
|------------------|----------------|--|
| Reference        | Attributes     |  |
|                  |                |  |
|                  |                |  |
| BTM-GB06-N       | Colour - Black |  |
|                  |                |  |
|                  |                |  |
| BTM-GB06-B       | Colour - White |  |