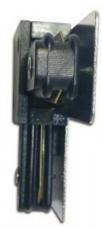

## Ref. BTM-GB03

Rigid 90° angle joint for single-phase surface rail. Perfect for mounting in corners and nooks. Available in black and white

## Product variants Reference Attributes BTM-GB03-N Colour - Black BTM-GB03-B Colour - White