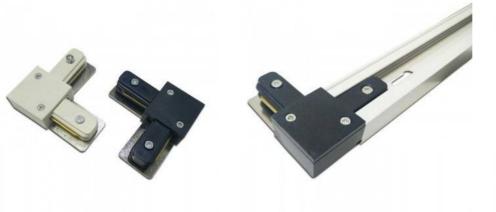

## Ref. BTM-GB03

Rigid 90° angle joint for single-phase surface rail. Perfect for mounting in corners and nooks. Available in black and white

## Product variants Reference Attributes BTM-GB03-N Colour - Black BTM-GB03-B Colour - White