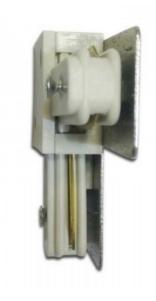

## Ref. BTM-GB03

Rigid 90° angle joint for single-phase surface rail. Perfect for mounting in corners and nooks. Available in black and white

## Product variants Reference Attributes BTM-GB03-N Colour - Black BTM-GB03-B Colour - White