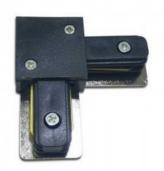

## Ref. BTM-GB03

Rigid 90° angle joint for single-phase surface rail. Perfect for mounting in corners and nooks. Available in black and white

## Product variants Reference Attributes BTM-GB03-N Colour - Black BTM-GB03-B Colour - White