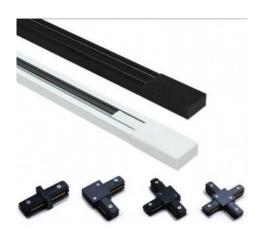

## Surface mounted 1-phase track for LED spotlights - 2 m

## Ref. BTM-200

Extruded aluminum 1-phase track (34x21mm), strong and durable.It's suitable for both commercial, industrial and domestic applications, combining performance and ease of installation.\*\*Includes starter power supply and end cap\*\*Single phase220-240V AC2000 x 34 x 21mmIP20

| Product variants |                           |      |
|------------------|---------------------------|------|
| Reference        | Attributes                |      |
| BTM-200-N        | Colour - Black            | PCXX |
|                  |                           |      |
| BTM-200-B        | Colour - White            | PEXX |
|                  |                           |      |
| BTM-200-P        | Colour - Silver Aluminium | PEXX |