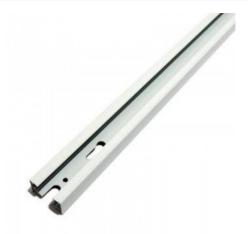

## Ref. BTM-200

Extruded aluminum 1-phase track (34x21mm), strong and durable.It's suitable for both commercial, industrial and domestic applications, combining performance and ease of installation.\*\*Includes starter power supply and end cap\*\*Single phase220-240V AC2000 x 34 x 21mmIP20

| Product variants |                           |      |
|------------------|---------------------------|------|
| Reference        | Attributes                |      |
| BTM-200-N        | Colour - Black            | PCXX |
|                  |                           |      |
| BTM-200-B        | Colour - White            | PEXX |
|                  |                           |      |
| BTM-200-P        | Colour - Silver Aluminium | PEXX |