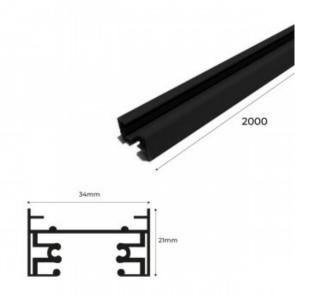

## Ref. BTM-200

Extruded aluminum 1-phase track (34x21mm), strong and durable.It's suitable for both commercial, industrial and domestic applications, combining performance and ease of installation.\*\*Includes starter power supply and end cap\*\*Single phase220-240V AC2000 x 34 x 21mmIP20

## Product data

| Nominal Voltage (V)   | 220 - 240 V/AC                                          |
|-----------------------|---------------------------------------------------------|
| Dimensions (mm) Lxlxh | 2000x34x21                                              |
| Use Outdoor           | No                                                      |
| IP                    | IP20                                                    |
| Certificates          | CE, ROHS                                                |
|                       |                                                         |
| Warranty              | According to legal guarantee: 2 years                   |
| Warranty              | According to legal guarantee: 2 years  Surface, Hanging |
|                       | 3 3 3 ,                                                 |
| Mounting              | Surface, Hanging                                        |