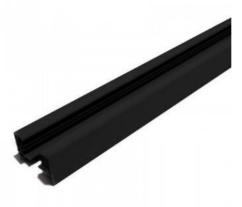

## Ref. BTM-200

Extruded aluminum 1-phase track (34x21mm), strong and durable.It's suitable for both commercial, industrial and domestic applications, combining performance and ease of installation.\*\*Includes starter power supply and end cap\*\*Single phase220-240V AC2000 x 34 x 21mmIP20

| Product variants |                           |      |
|------------------|---------------------------|------|
| Reference        | Attributes                |      |
| BTM-200-N        | Colour - Black            | PCXX |
|                  |                           |      |
| BTM-200-B        | Colour - White            | PEXX |
|                  |                           |      |
| BTM-200-P        | Colour - Silver Aluminium | PEXX |