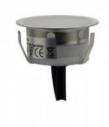

## Kit 6 recessed LED spotlights Ø40x20mm 0,4W 12V-DC IP67

## Ref. BA50002

Floor light kit consisting of 6 recessed LED beacons of Ø39,5x20mm and 0,4W power each. Includes connection cables and 0.65A power supply. IP67 rated for outdoor use.6x 0,4W - 12VDCØ39,5x20mm 32mm SMD5050IP67

## Product data

| Hue                     | Warm white, Blue    |
|-------------------------|---------------------|
| Kelvin (K)              | 3000                |
| LED Type                | SMD 5050            |
| Dimmable                | Yes                 |
| Power (W)               | 6x 0,4              |
| Nominal Voltage (V)     | 12V-DC              |
| Frequency (Hz)          | 50 - 60             |
| Driver                  | External, including |
| Dimensions (mm) Lxlxh   | Ø39,5x20            |
| Material                | Stainless steel     |
| Diffuser material       | Polycarbonate       |
| Use Outdoor             | Yes                 |
| IP                      | IP67                |
| Temperature range       | -20°C ~ +40°C       |
| Frequency of use        | Normal              |
| Lifetime (h)            | 25000               |
| Energy efficiency class | A+ (2021)           |
| Certificates            | CE, ROHS            |