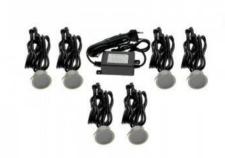

## Kit 6 recessed LED spotlights Ø40x20mm 0,4W 12V-DC IP67

## Ref. BA50002

Floor light kit consisting of 6 recessed LED beacons of Ø39,5x20mm and 0,4W power each. Includes connection cables and 0.65A power supply. IP67 rated for outdoor use.6x 0,4W - 12VDCØ39,5x20mm 32mm SMD5050IP67