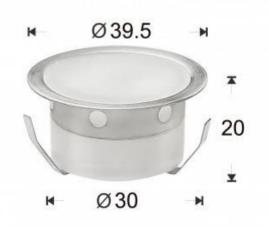

## Ref. BA50002

Floor light kit consisting of 6 recessed LED beacons of Ø39,5x20mm and 0,4W power each. Includes connection cables and 0.65A power supply. IP67 rated for outdoor use.6x 0,4W - 12VDCØ39,5x20mm 32mm SMD5050IP67

| Warranty                | According to legal guarantee: 2 years |
|-------------------------|---------------------------------------|
| Cutting dimensions (mm) | Ø32                                   |
| Mounting                | Recessed                              |