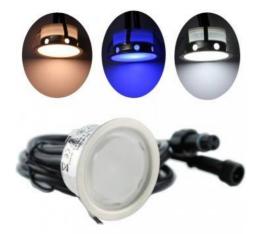

## Kit 6 recessed LED spotlights Ø40x20mm 0,4W 12V-DC IP67

## Ref. BA50002

Floor light kit consisting of 6 recessed LED beacons of Ø39,5x20mm and 0,4W power each. Includes connection cables and 0.65A power supply. IP67 rated for outdoor use.6x 0,4W - 12VDCØ39,5x20mm 32mm SMD5050IP67

## Product data

| Hue                     | Warm white, Blue    |
|-------------------------|---------------------|
| Kelvin (K)              | 3000                |
| LED Type                | SMD 5050            |
| Dimmable                | Yes                 |
| Power (W)               | 6x 0,4              |
| Nominal Voltage (V)     | 12V-DC              |
| Frequency (Hz)          | 50 - 60             |
| Driver                  | External, including |
| Dimensions (mm) Lxlxh   | Ø39,5x20            |
| Material                | Stainless steel     |
| Diffuser material       | Polycarbonate       |
| Use Outdoor             | Yes                 |
| IP                      | IP67                |
| Temperature range       | -20°C ~ +40°C       |
| Frequency of use        | Normal              |
| Lifetime (h)            | 25000               |
| Energy efficiency class | A+ (2021)           |
| Certificates            | CE, ROHS            |