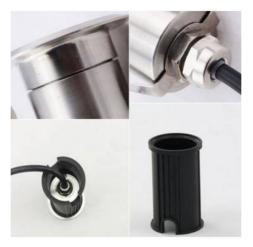

## Ref. BA50011RGB

Elegant and small size RGB LED floor spotlight. Made of stainless steel. Emits a powerful 3W RGB light with a 90° angle. Delight your guests or clients with quality LED lighting, creating ambiance and color signage according to the moment for walkways, paths, trees, terraces, patios and bathing walls or objects both outdoors and indoors.3W - 12V-DCØ42x58mm 32mmlP67

## Product data

| Hue                                                                     | RGB                                         |
|-------------------------------------------------------------------------|---------------------------------------------|
| Beam angle (°)                                                          | 90                                          |
| LED Type                                                                | SMD 2835                                    |
| Dimmable                                                                | Yes                                         |
| Nominal Voltage (V)                                                     | 12V-DC                                      |
| Frequency (Hz)                                                          | 50 - 60                                     |
| Dimensions (mm) Lxlxh                                                   | Ø42x125 with tube, Policarbonato            |
| Material                                                                | Stainless steel                             |
| Diffuser material                                                       | Polycarbonate                               |
| Use Outdoor                                                             | Yes                                         |
|                                                                         | 100                                         |
| IP                                                                      | IP67                                        |
| IP Temperature range                                                    |                                             |
|                                                                         | IP67                                        |
| Temperature range                                                       | IP67<br>-20°C ~ +40°C                       |
| Temperature range Frequency of use                                      | IP67 -20°C ~ +40°C Normal                   |
| Temperature range Frequency of use Lifetime (h)                         | IP67 -20°C ~ +40°C Normal 25000             |
| Temperature range Frequency of use Lifetime (h) Energy efficiency class | IP67 -20°C ~ +40°C  Normal  25000 A+ (2021) |