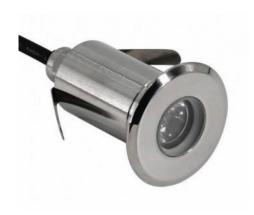

## 3W 12V-DC IP67 LED RGB recessed floor spotlight 3W

## Ref. BA50011RGB

Elegant and small size RGB LED floor spotlight. Made of stainless steel. Emits a powerful 3W RGB light with a 90° angle. Delight your guests or clients with quality LED lighting, creating ambiance and color signage according to the moment for walkways, paths, trees, terraces, patios and bathing walls or objects both outdoors and indoors.3W - 12V-DCØ42x58mm 32mmlP67