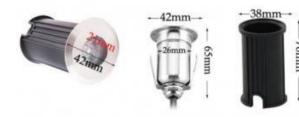

## Ref. BA50011RGB

Elegant and small size RGB LED floor spotlight. Made of stainless steel. Emits a powerful 3W RGB light with a 90° angle. Delight your guests or clients with quality LED lighting, creating ambiance and color signage according to the moment for walkways, paths, trees, terraces, patios and bathing walls or objects both outdoors and indoors.3W - 12V-DCØ42x58mm 32mmlP67

## Product data

| Hue                                                                     | RGB                                         |
|-------------------------------------------------------------------------|---------------------------------------------|
| Beam angle (°)                                                          | 90                                          |
| LED Type                                                                | SMD 2835                                    |
| Dimmable                                                                | Yes                                         |
| Nominal Voltage (V)                                                     | 12V-DC                                      |
| Frequency (Hz)                                                          | 50 - 60                                     |
| Dimensions (mm) Lxlxh                                                   | Ø42x125 with tube, Policarbonato            |
| Material                                                                | Stainless steel                             |
| Diffuser material                                                       | Polycarbonate                               |
| Use Outdoor                                                             | Yes                                         |
|                                                                         | 100                                         |
| IP                                                                      | IP67                                        |
| IP Temperature range                                                    |                                             |
|                                                                         | IP67                                        |
| Temperature range                                                       | IP67<br>-20°C ~ +40°C                       |
| Temperature range Frequency of use                                      | IP67 -20°C ~ +40°C Normal                   |
| Temperature range Frequency of use Lifetime (h)                         | IP67 -20°C ~ +40°C Normal 25000             |
| Temperature range Frequency of use Lifetime (h) Energy efficiency class | IP67 -20°C ~ +40°C  Normal  25000 A+ (2021) |