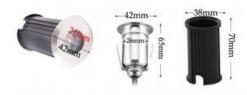

## Ref. BA50011RGB

Elegant and small size RGB LED floor spotlight. Made of stainless steel. Emits a powerful 3W RGB light with a 90° angle. Delight your guests or clients with quality LED lighting, creating ambiance and color signage according to the moment for walkways, paths, trees, terraces, patios and bathing walls or objects both outdoors and indoors.3W - 12V-DCØ42x58mm 32mmlP67

## Product data

| Hue                                                                     | RGB                                         |
|-------------------------------------------------------------------------|---------------------------------------------|
| Beam angle (°)                                                          | 90                                          |
| LED Type                                                                | SMD 2835                                    |
| Dimmable                                                                | Yes                                         |
| Nominal Voltage (V)                                                     | 12V-DC                                      |
| Frequency (Hz)                                                          | 50 - 60                                     |
| Dimensions (mm) Lxlxh                                                   | Ø42x125 with tube, Policarbonato            |
| Material                                                                | Stainless steel                             |
| Diffuser material                                                       | Polycarbonate                               |
| Use Outdoor                                                             | Yes                                         |
|                                                                         | 100                                         |
| IP                                                                      | IP67                                        |
| IP Temperature range                                                    |                                             |
|                                                                         | IP67                                        |
| Temperature range                                                       | IP67<br>-20°C ~ +40°C                       |
| Temperature range Frequency of use                                      | IP67 -20°C ~ +40°C Normal                   |
| Temperature range Frequency of use Lifetime (h)                         | IP67 -20°C ~ +40°C Normal 25000             |
| Temperature range Frequency of use Lifetime (h) Energy efficiency class | IP67 -20°C ~ +40°C  Normal  25000 A+ (2021) |