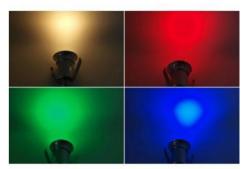

## Ref. BA50011RGB

Elegant and small size RGB LED floor spotlight. Made of stainless steel. Emits a powerful 3W RGB light with a 90° angle. Delight your guests or clients with quality LED lighting, creating ambiance and color signage according to the moment for walkways, paths, trees, terraces, patios and bathing walls or objects both outdoors and indoors.3W - 12V-DCØ42x58mm 32mmlP67

## Product data

| Hue                                                                     | RGB                                         |
|-------------------------------------------------------------------------|---------------------------------------------|
| Beam angle (°)                                                          | 90                                          |
| LED Type                                                                | SMD 2835                                    |
| Dimmable                                                                | Yes                                         |
| Nominal Voltage (V)                                                     | 12V-DC                                      |
| Frequency (Hz)                                                          | 50 - 60                                     |
| Dimensions (mm) Lxlxh                                                   | Ø42x125 with tube, Policarbonato            |
| Material                                                                | Stainless steel                             |
| Diffuser material                                                       | Polycarbonate                               |
| Use Outdoor                                                             | Yes                                         |
|                                                                         | 100                                         |
| IP                                                                      | IP67                                        |
| IP Temperature range                                                    |                                             |
|                                                                         | IP67                                        |
| Temperature range                                                       | IP67<br>-20°C ~ +40°C                       |
| Temperature range Frequency of use                                      | IP67 -20°C ~ +40°C Normal                   |
| Temperature range Frequency of use Lifetime (h)                         | IP67 -20°C ~ +40°C Normal 25000             |
| Temperature range Frequency of use Lifetime (h) Energy efficiency class | IP67 -20°C ~ +40°C  Normal  25000 A+ (2021) |