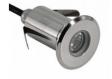

## Ref. BA50011RGB

Elegant and small size RGB LED floor spotlight. Made of stainless steel. Emits a powerful 3W RGB light with a 90° angle. Delight your guests or clients with quality LED lighting, creating ambiance and color signage according to the moment for walkways, paths, trees, terraces, patios and bathing walls or objects both outdoors and indoors.3W - 12V-DCØ42x58mm 32mmlP67

## Product data

| Hue                                                                     | RGB                                         |
|-------------------------------------------------------------------------|---------------------------------------------|
| Beam angle (°)                                                          | 90                                          |
| LED Type                                                                | SMD 2835                                    |
| Dimmable                                                                | Yes                                         |
| Nominal Voltage (V)                                                     | 12V-DC                                      |
| Frequency (Hz)                                                          | 50 - 60                                     |
| Dimensions (mm) Lxlxh                                                   | Ø42x125 with tube, Policarbonato            |
| Material                                                                | Stainless steel                             |
| Diffuser material                                                       | Polycarbonate                               |
| Use Outdoor                                                             | Yes                                         |
|                                                                         | 100                                         |
| IP                                                                      | IP67                                        |
| IP Temperature range                                                    |                                             |
|                                                                         | IP67                                        |
| Temperature range                                                       | IP67<br>-20°C ~ +40°C                       |
| Temperature range Frequency of use                                      | IP67 -20°C ~ +40°C Normal                   |
| Temperature range Frequency of use Lifetime (h)                         | IP67 -20°C ~ +40°C Normal 25000             |
| Temperature range Frequency of use Lifetime (h) Energy efficiency class | IP67 -20°C ~ +40°C  Normal  25000 A+ (2021) |