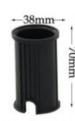

## Ref. BA50011

LED floodlight of small size and discreet once installed recessed in the floor. Its light beam is bright and concentrated (thanks to a closed light angle of 30°) to bathe any wall in warm white light. It is ideal for signaling stairs and paths, in patios, terraces, gardens, both outdoors and indoors.Made of stainless steel.Includes plastic tube for concreted mounting. Suitable for pedestrian traffic 100KG.12VDC - 1,5WØ42x58mm 32mmIP67