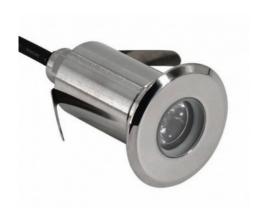

## Ref. BA50011

LED floodlight of small size and discreet once installed recessed in the floor. Its light beam is bright and concentrated (thanks to a closed light angle of 30°) to bathe any wall in warm white light. It is ideal for signaling stairs and paths, in patios, terraces, gardens, both outdoors and indoors.Made of stainless steel.Includes plastic tube for concreted mounting. Suitable for pedestrian traffic 100KG.12VDC - 1,5WØ42x58mm 32mmIP67

## Product data

| Kelvin (K)                                        | 3000                                    |
|---------------------------------------------------|-----------------------------------------|
| Lumens (Lm)                                       | 20                                      |
| Beam angle (°)                                    | 30                                      |
| LED Type                                          | SMD 2835                                |
| Dimmable                                          | Yes                                     |
| Power (W)                                         | 1,5                                     |
| Nominal Voltage (V)                               | 12V-DC                                  |
| Frequency (Hz)                                    | 50 - 60                                 |
| Driver                                            | Not included                            |
| Dimensions (mm) Lxlxh                             | Ø42x125mm with tube, Ø42x125mm con tubo |
| Material                                          |                                         |
| Material                                          | Stainless steel, Polycarbonate          |
| Use Outdoor                                       | Stainless steel, Polycarbonate Yes      |
|                                                   | ·                                       |
| Use Outdoor                                       | Yes                                     |
| Use Outdoor                                       | Yes<br>IP67                             |
| Use Outdoor IP Temperature range                  | Yes<br>IP67<br>-20°C ~ +40°C            |
| Use Outdoor IP Temperature range Frequency of use | Yes IP67 -20°C ~ +40°C Normal           |

| Warranty                | According to legal guarantee: 2 years |
|-------------------------|---------------------------------------|
| Cutting dimensions (mm) | Ø32                                   |
| Mounting                | Recessed                              |