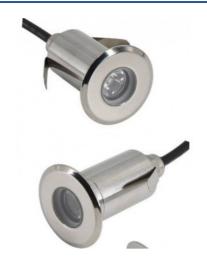

## Ref. BA50011

LED floodlight of small size and discreet once installed recessed in the floor. Its light beam is bright and concentrated (thanks to a closed light angle of 30°) to bathe any wall in warm white light. It is ideal for signaling stairs and paths, in patios, terraces, gardens, both outdoors and indoors.Made of stainless steel.Includes plastic tube for concreted mounting. Suitable for pedestrian traffic 100KG.12VDC - 1,5WØ42x58mm 32mmIP67

## Product data

| Kelvin (K)                                        | 3000                                    |
|---------------------------------------------------|-----------------------------------------|
| Lumens (Lm)                                       | 20                                      |
| Beam angle (°)                                    | 30                                      |
| LED Type                                          | SMD 2835                                |
| Dimmable                                          | Yes                                     |
| Power (W)                                         | 1,5                                     |
| Nominal Voltage (V)                               | 12V-DC                                  |
| Frequency (Hz)                                    | 50 - 60                                 |
| Driver                                            | Not included                            |
| Dimensions (mm) Lxlxh                             | Ø42x125mm with tube, Ø42x125mm con tubo |
| Material                                          |                                         |
| Material                                          | Stainless steel, Polycarbonate          |
| Use Outdoor                                       | Stainless steel, Polycarbonate Yes      |
|                                                   | ·                                       |
| Use Outdoor                                       | Yes                                     |
| Use Outdoor                                       | Yes<br>IP67                             |
| Use Outdoor IP Temperature range                  | Yes<br>IP67<br>-20°C ~ +40°C            |
| Use Outdoor IP Temperature range Frequency of use | Yes IP67 -20°C ~ +40°C Normal           |

| Warranty                | According to legal guarantee: 2 years |
|-------------------------|---------------------------------------|
| Cutting dimensions (mm) | Ø32                                   |
| Mounting                | Recessed                              |