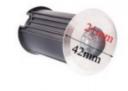

## Ref. BA50011

LED floodlight of small size and discreet once installed recessed in the floor. Its light beam is bright and concentrated (thanks to a closed light angle of 30°) to bathe any wall in warm white light. It is ideal for signaling stairs and paths, in patios, terraces, gardens, both outdoors and indoors.Made of stainless steel.Includes plastic tube for concreted mounting. Suitable for pedestrian traffic 100KG.12VDC - 1,5WØ42x58mm 32mmIP67

## Product data

| Kelvin (K)                                        | 3000                                    |
|---------------------------------------------------|-----------------------------------------|
| Lumens (Lm)                                       | 20                                      |
| Beam angle (°)                                    | 30                                      |
| LED Type                                          | SMD 2835                                |
| Dimmable                                          | Yes                                     |
| Power (W)                                         | 1,5                                     |
| Nominal Voltage (V)                               | 12V-DC                                  |
| Frequency (Hz)                                    | 50 - 60                                 |
| Driver                                            | Not included                            |
| Dimensions (mm) Lxlxh                             | Ø42x125mm with tube, Ø42x125mm con tubo |
| Material                                          |                                         |
| Material                                          | Stainless steel, Polycarbonate          |
| Use Outdoor                                       | Stainless steel, Polycarbonate Yes      |
|                                                   | ·                                       |
| Use Outdoor                                       | Yes                                     |
| Use Outdoor                                       | Yes<br>IP67                             |
| Use Outdoor IP Temperature range                  | Yes<br>IP67<br>-20°C ~ +40°C            |
| Use Outdoor IP Temperature range Frequency of use | Yes IP67 -20°C ~ +40°C Normal           |

| Warranty                | According to legal guarantee: 2 years |
|-------------------------|---------------------------------------|
| Cutting dimensions (mm) | Ø32                                   |
| Mounting                | Recessed                              |