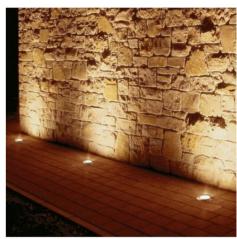

## Ref. BA50011

LED floodlight of small size and discreet once installed recessed in the floor. Its light beam is bright and concentrated (thanks to a closed light angle of 30°) to bathe any wall in warm white light. It is ideal for signaling stairs and paths, in patios, terraces, gardens, both outdoors and indoors.Made of stainless steel.Includes plastic tube for concreted mounting. Suitable for pedestrian traffic 100KG.12VDC - 1,5WØ42x58mm 32mmIP67