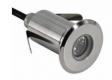

## LED recessed floor spotlight 1.5W 12V IP67 Warm White

## Ref. BA50011

LED floodlight of small size and discreet once installed recessed in the floor. Its light beam is bright and concentrated (thanks to a closed light angle of 30°) to bathe any wall in warm white light. It is ideal for signaling stairs and paths, in patios, terraces, gardens, both outdoors and indoors.Made of stainless steel.Includes plastic tube for concreted mounting. Suitable for pedestrian traffic 100KG.12VDC - 1,5WØ42x58mm 32mmIP67