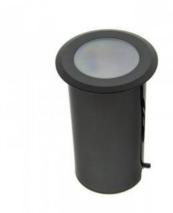

## Ref. BA50015RGB

RGB LED spotlight recessed in the floor with 12W of power and 12V-DC power supply. Its optics emits at a light angle of 100°, so the wallwasher effect, coupled with its RGB colors produce spectacular lighting effects. Perfect for building facades, vegetated areas, stairs and exterior paths, architectural lighting.12VDC - 12WRGB color ( LED SMD2835)Ø80x92mm ( outside diameter 80 mm) ×60mm ( cutting diameter 60 mm) IP67Depth 92 mmConnection cable length 1 meter