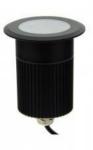

## Ref. BA50015RGB

RGB LED spotlight recessed in the floor with 12W of power and 12V-DC power supply. Its optics emits at a light angle of 100°, so the wallwasher effect, coupled with its RGB colors produce spectacular lighting effects. Perfect for building facades, vegetated areas, stairs and exterior paths, architectural lighting.12VDC - 12WRGB color ( LED SMD2835)Ø80x92mm ( outside diameter 80 mm) ×60mm ( cutting diameter 60 mm) IP67Depth 92 mmConnection cable length 1 meter

## Product data

| Hue                     | RGB                                   |
|-------------------------|---------------------------------------|
| Beam angle (°)          | 100                                   |
| LED Type                | SMD 2835                              |
| Dimmable                | Yes                                   |
| Nominal Voltage (V)     | 12V-DC                                |
| Frequency (Hz)          | 50 - 60                               |
| Driver                  | Not included                          |
| Dimensions (mm) Lxlxh   | Ø80x125 with tube, Acero              |
| Material                | Acero                                 |
| Diffuser material       | Polycarbonate                         |
| Use Outdoor             | Yes                                   |
| IP                      | IP67                                  |
| Temperature range       | -20°C ~ +40°C                         |
| Frequency of use        | Normal                                |
| Lifetime (h)            | 25000                                 |
| Energy efficiency class | A+ (2021)                             |
| Certificates            | CE, ROHS                              |
| Warranty                | According to legal guarantee: 2 years |