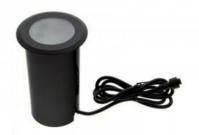

## Ref. BA50015RGB

RGB LED spotlight recessed in the floor with 12W of power and 12V-DC power supply. Its optics emits at a light angle of 100°, so the wallwasher effect, coupled with its RGB colors produce spectacular lighting effects. Perfect for building facades, vegetated areas, stairs and exterior paths, architectural lighting.12VDC - 12WRGB color ( LED SMD2835)Ø80x92mm ( outside diameter 80 mm) ×60mm ( cutting diameter 60 mm) IP67Depth 92 mmConnection cable length 1 meter

## Product data

| Hue                     | RGB                                   |
|-------------------------|---------------------------------------|
| Beam angle (°)          | 100                                   |
| LED Type                | SMD 2835                              |
| Dimmable                | Yes                                   |
| Nominal Voltage (V)     | 12V-DC                                |
| Frequency (Hz)          | 50 - 60                               |
| Driver                  | Not included                          |
| Dimensions (mm) Lxlxh   | Ø80x125 with tube, Acero              |
| Material                | Acero                                 |
| Diffuser material       | Polycarbonate                         |
| Use Outdoor             | Yes                                   |
| IP                      | IP67                                  |
| Temperature range       | -20°C ~ +40°C                         |
| Frequency of use        | Normal                                |
| Lifetime (h)            | 25000                                 |
| Energy efficiency class | A+ (2021)                             |
| Certificates            | CE, ROHS                              |
| Warranty                | According to legal guarantee: 2 years |