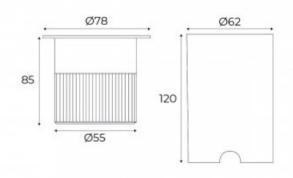

## Ref. BA50015RGB

RGB LED spotlight recessed in the floor with 12W of power and 12V-DC power supply. Its optics emits at a light angle of 100°, so the wallwasher effect, coupled with its RGB colors produce spectacular lighting effects. Perfect for building facades, vegetated areas, stairs and exterior paths, architectural lighting.12VDC - 12WRGB color ( LED SMD2835)Ø80x92mm ( outside diameter 80 mm) ×60mm ( cutting diameter 60 mm) IP67Depth 92 mmConnection cable length 1 meter

| Cutting dimensions (mm) | Ø55_     |
|-------------------------|----------|
| Mounting                | Recessed |