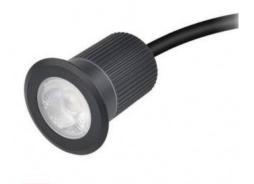

## Ref. BA50015RGB

RGB LED spotlight recessed in the floor with 12W of power and 12V-DC power supply. Its optics emits at a light angle of 100°, so the wallwasher effect, coupled with its RGB colors produce spectacular lighting effects. Perfect for building facades, vegetated areas, stairs and exterior paths, architectural lighting.12VDC - 12WRGB color ( LED SMD2835)Ø80x92mm ( outside diameter 80 mm) ×60mm ( cutting diameter 60 mm) IP67Depth 92 mmConnection cable length 1 meter

## Product data

| Hue                     | RGB                                   |
|-------------------------|---------------------------------------|
| Beam angle (°)          | 100                                   |
| LED Type                | SMD 2835                              |
| Dimmable                | Yes                                   |
| Nominal Voltage (V)     | 12V-DC                                |
| Frequency (Hz)          | 50 - 60                               |
| Driver                  | Not included                          |
| Dimensions (mm) Lxlxh   | Ø80x125 with tube, Acero              |
| Material                | Acero                                 |
| Diffuser material       | Polycarbonate                         |
| Use Outdoor             | Yes                                   |
| IP                      | IP67                                  |
| Temperature range       | -20°C ~ +40°C                         |
| Frequency of use        | Normal                                |
| Lifetime (h)            | 25000                                 |
| Energy efficiency class | A+ (2021)                             |
| Certificates            | CE, ROHS                              |
| Warranty                | According to legal guarantee: 2 years |