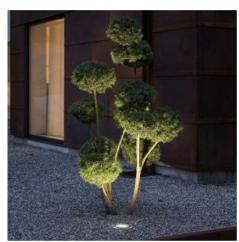

## Ref. BA50015

LED floodlight recessed in floor with light emission in warm white (3000K). Its IP67 degree of protection completely prevents the entry of dust and water. It emits a very powerful and concentrated light, thanks to its closed angle of 30°. Ideal for bathing walls, columns, vegetation or any type of structure, both in gardens, paths, terraces, stairs, patios, buildings...Includes plastic tube for concreted assembly. Suitable for pedestrian traffic 100KG.12VDC - 10WCHIP COB 3000K ( warm white)Ø80x92mm¾60mm IP67Cutting diameter 60 mm.Cable length included 1 meter