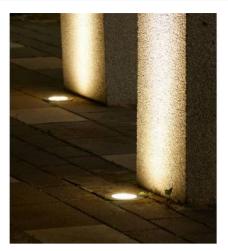

## Ref. BA50015

LED floodlight recessed in floor with light emission in warm white (3000K). Its IP67 degree of protection completely prevents the entry of dust and water. It emits a very powerful and concentrated light, thanks to its closed angle of 30°. Ideal for bathing walls, columns, vegetation or any type of structure, both in gardens, paths, terraces, stairs, patios, buildings...Includes plastic tube for concreted assembly. Suitable for pedestrian traffic 100KG.12VDC - 10WCHIP COB 3000K ( warm white)Ø80x92mm¾60mm IP67Cutting diameter 60 mm.Cable length included 1 meter