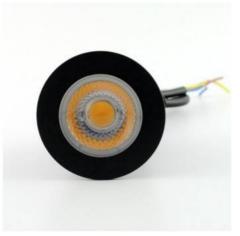

## Ref. BA50015

LED floodlight recessed in floor with light emission in warm white (3000K). Its IP67 degree of protection completely prevents the entry of dust and water. It emits a very powerful and concentrated light, thanks to its closed angle of 30°. Ideal for bathing walls, columns, vegetation or any type of structure, both in gardens, paths, terraces, stairs, patios, buildings...Includes plastic tube for concreted assembly. Suitable for pedestrian traffic 100KG.12VDC - 10WCHIP COB 3000K ( warm white)Ø80x92mm¾60mm IP67Cutting diameter 60 mm.Cable length included 1 meter

## Product data

| Hue                                                         | Warm white                                 |
|-------------------------------------------------------------|--------------------------------------------|
| Kelvin (K)                                                  | 3000                                       |
| Beam angle (°)                                              | 30                                         |
| LED Type                                                    | COB                                        |
| Dimmable                                                    | Yes                                        |
| Power (W)                                                   | 10                                         |
| Nominal Voltage (V)                                         | 12V-DC                                     |
| Frequency (Hz)                                              | 50 - 60                                    |
| Driver                                                      | Not included                               |
|                                                             |                                            |
| Dimensions (mm) Lxlxh                                       | Ø80x125 with tube, No incluido             |
| Dimensions (mm) Lxlxh<br>Material                           | Ø80x125 with tube, No incluido             |
| ,                                                           | •                                          |
| Material                                                    | Acero                                      |
| Material  Diffuser material                                 | Acero<br>Polycarbonate                     |
| Material Diffuser material Use Outdoor                      | Acero<br>Polycarbonate<br>Yes              |
| Material Diffuser material Use Outdoor IP                   | Acero Polycarbonate Yes IP67               |
| Material Diffuser material Use Outdoor IP Temperature range | Acero Polycarbonate Yes IP67 -20°C ~ +40°C |