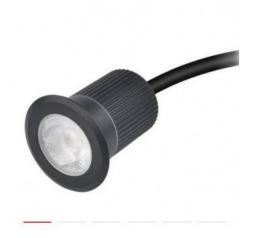

## Ref. BA50015

LED floodlight recessed in floor with light emission in warm white (3000K). Its IP67 degree of protection completely prevents the entry of dust and water. It emits a very powerful and concentrated light, thanks to its closed angle of 30°. Ideal for bathing walls, columns, vegetation or any type of structure, both in gardens, paths, terraces, stairs, patios, buildings...Includes plastic tube for concreted assembly. Suitable for pedestrian traffic 100KG.12VDC - 10WCHIP COB 3000K ( warm white)Ø80x92mm¾60mm IP67Cutting diameter 60 mm.Cable length included 1 meter

## Product data

| Hue                                                         | Warm white                                 |
|-------------------------------------------------------------|--------------------------------------------|
| Kelvin (K)                                                  | 3000                                       |
| Beam angle (°)                                              | 30                                         |
| LED Type                                                    | COB                                        |
| Dimmable                                                    | Yes                                        |
| Power (W)                                                   | 10                                         |
| Nominal Voltage (V)                                         | 12V-DC                                     |
| Frequency (Hz)                                              | 50 - 60                                    |
| Driver                                                      | Not included                               |
|                                                             |                                            |
| Dimensions (mm) Lxlxh                                       | Ø80x125 with tube, No incluido             |
| Dimensions (mm) Lxlxh<br>Material                           | Ø80x125 with tube, No incluido             |
| ,                                                           | •                                          |
| Material                                                    | Acero                                      |
| Material  Diffuser material                                 | Acero<br>Polycarbonate                     |
| Material Diffuser material Use Outdoor                      | Acero<br>Polycarbonate<br>Yes              |
| Material Diffuser material Use Outdoor IP                   | Acero Polycarbonate Yes IP67               |
| Material Diffuser material Use Outdoor IP Temperature range | Acero Polycarbonate Yes IP67 -20°C ~ +40°C |