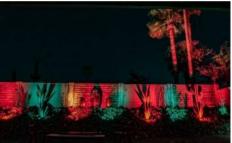

## Ref. BA50016RGB

LED spotlight for ground recessed, emitting multicolor RGB light, ideal for lighting facades, columns, buildings, gardens, stairs, patios, terraces and many other applications, because it concentrates the light at an angle of 30°. It is a recessed spotlight especially suitable for outdoor use thanks to its IP67 protection. It illuminates with colored light any architectural structure, highlighting its location and decorating it.Walkable up to 100Kg - suitable for pedestrian traffic.Power supply and RGB controller NOT included18W - 12VDCØ210x72mm 197mm 1967