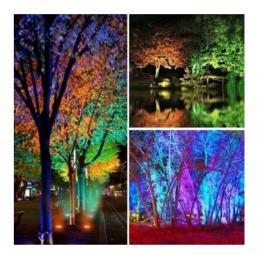

## Ref. BA50016RGB

LED spotlight for ground recessed, emitting multicolor RGB light, ideal for lighting facades, columns, buildings, gardens, stairs, patios, terraces and many other applications, because it concentrates the light at an angle of 30°. It is a recessed spotlight especially suitable for outdoor use thanks to its IP67 protection. It illuminates with colored light any architectural structure, highlighting its location and decorating it.Walkable up to 100Kg - suitable for pedestrian traffic.Power supply and RGB controller NOT included18W - 12VDCØ210x72mm 197mm 1967