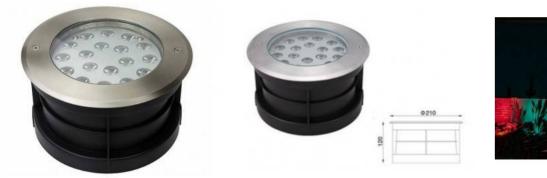

## Ref. BA50016RGB

LED spotlight for ground recessed, emitting multicolor RGB light, ideal for lighting facades, columns, buildings, gardens, stairs, patios, terraces and many other applications, because it concentrates the light at an angle of 30°. It is a recessed spotlight especially suitable for outdoor use thanks to its IP67 protection. It illuminates with colored light any architectural structure, highlighting its location and decorating it.Walkable up to 100Kg - suitable for pedestrian traffic.Power supply and RGB controller NOT included18W - 12VDCØ210x72mm 197mm 1967

## Product data

| Hue                     | RGB                                   |  |
|-------------------------|---------------------------------------|--|
| LED Type                | SMD 2835                              |  |
| Dimmable                | Yes                                   |  |
| Power (W)               | 18                                    |  |
| Nominal Voltage (V)     | 12V-DC                                |  |
| Frequency (Hz)          | 50 - 60                               |  |
| Driver                  | Not included                          |  |
| Dimensions (mm) Lxlxh   | Ø210x72                               |  |
| Material                | Plastic, Stainless steel              |  |
| Diffuser material       | Polycarbonate                         |  |
| Use Outdoor             | Yes                                   |  |
| IP                      | IP67                                  |  |
| Temperature range       | -20°C ~ +40°C                         |  |
| Frequency of use        | Intensive                             |  |
| Lifetime (h)            | 30000                                 |  |
| Energy efficiency class | A+ (2021)                             |  |
| Certificates            | CE, ROHS                              |  |
| Warranty                | According to legal guarantee: 2 years |  |

| Pathway & | Deck | Lighting |
|-----------|------|----------|
|-----------|------|----------|

Cutting dimensions (mm) Mounting Ø197 Recessed

**Product variants** 

Reference

Attributes

BA50016-RGB

Colour temperature - RGB