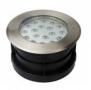

## RGB LED Ground Recessed Spotlight 18W 12V-DC IP67

## Ref. BA50016RGB

LED spotlight for ground recessed, emitting multicolor RGB light, ideal for lighting facades, columns, buildings, gardens, stairs, patios, terraces and many other applications, because it concentrates the light at an angle of 30°. It is a recessed spotlight especially suitable for outdoor use thanks to its IP67 protection. It illuminates with colored light any architectural structure, highlighting its location and decorating it.Walkable up to 100Kg - suitable for pedestrian traffic.Power supply and RGB controller NOT included18W - 12VDCØ210x72mm 197mm 1967

## Product data

| Hue                     | RGB                                   |  |
|-------------------------|---------------------------------------|--|
| LED Type                | SMD 2835                              |  |
| Dimmable                | Yes                                   |  |
| Power (W)               | 18                                    |  |
| Nominal Voltage (V)     | 12V-DC                                |  |
| Frequency (Hz)          | 50 - 60                               |  |
| Driver                  | Not included                          |  |
| Dimensions (mm) Lxlxh   | Ø210x72                               |  |
| Material                | Plastic, Stainless steel              |  |
| Diffuser material       | Polycarbonate                         |  |
| Use Outdoor             | Yes                                   |  |
| IP                      | IP67                                  |  |
| Temperature range       | -20°C ~ +40°C                         |  |
| Frequency of use        | Intensive                             |  |
| Lifetime (h)            | 30000                                 |  |
| Energy efficiency class | A+ (2021)                             |  |
| Certificates            | CE, ROHS                              |  |
| Warranty                | According to legal guarantee: 2 years |  |