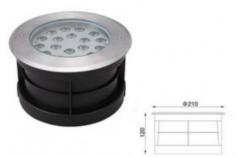

#### Ref. BA50016

High power LED floodlight for ground recessed, suitable for outdoor use thanks to its high degree of waterproofing IP67 with total sealing to dust, water and humidity. They are projectors of large dimensions Ø210x120mm, with elegant design and stainless steel finish. By concentrating the light in a closed angle of 30°, they are ideal for architectural lighting of high facades, columns, parks, to highlight any type of structure, gardens, promenades...Requires 12V-DC power supply (not included).Walkable up to 100Kg - suitable for pedestrian traffic.18W - 12VDCØ210x72mm 197mmIP67

### Product data

| Hue                     | Warm white               |
|-------------------------|--------------------------|
| Kelvin (K)              | 3000                     |
| LED Type                | SMD 2835                 |
| Dimmable                | Yes                      |
| Power (W)               | 18                       |
| Nominal Voltage (V)     | 12V-DC                   |
| Frequency (Hz)          | 50 - 60                  |
| Driver                  | Not included             |
| Dimensions (mm) Lxlxh   | Ø210x72                  |
| Material                | Plastic, Stainless steel |
| Diffuser material       | Polycarbonate            |
| Use Outdoor             | Yes                      |
| IP                      | IP67                     |
| Temperature range       | -20°C ~ +40°C            |
| Frequency of use        | Intensive                |
| Lifetime (h)            | 30000                    |
| Energy efficiency class | A+ (2021)                |
| Certificates            | CE, ROHS                 |

## Pathway & Deck Lighting

Warranty Cutting dimensions (mm)

According to legal guarantee: 2 years Ø197 Recessed, Recessed

Mounting