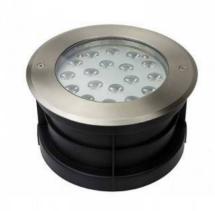

#### Ref. BA50016

High power LED floodlight for ground recessed, suitable for outdoor use thanks to its high degree of waterproofing IP67 with total sealing to dust, water and humidity. They are projectors of large dimensions Ø210x120mm, with elegant design and stainless steel finish. By concentrating the light in a closed angle of 30°, they are ideal for architectural lighting of high facades, columns, parks, to highlight any type of structure, gardens, promenades...Requires 12V-DC power supply (not included).Walkable up to 100Kg - suitable for pedestrian traffic.18W - 12VDCØ210x72mm 197mmIP67

### Product data

| Hue                     | Warm white               |
|-------------------------|--------------------------|
| Kelvin (K)              | 3000                     |
| LED Type                | SMD 2835                 |
| Dimmable                | Yes                      |
| Power (W)               | 18                       |
| Nominal Voltage (V)     | 12V-DC                   |
| Frequency (Hz)          | 50 - 60                  |
| Driver                  | Not included             |
| Dimensions (mm) Lxlxh   | Ø210x72                  |
| Material                | Plastic, Stainless steel |
| Diffuser material       | Polycarbonate            |
| Use Outdoor             | Yes                      |
| IP                      | IP67                     |
| Temperature range       | -20°C ~ +40°C            |
| Frequency of use        | Intensive                |
| Lifetime (h)            | 30000                    |
| Energy efficiency class | A+ (2021)                |
| Certificates            | CE, ROHS                 |