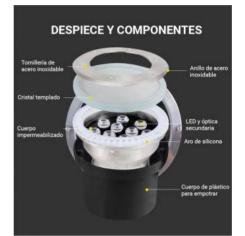

#### Ref. BA50016

High power LED floodlight for ground recessed, suitable for outdoor use thanks to its high degree of waterproofing IP67 with total sealing to dust, water and humidity. They are projectors of large dimensions Ø210x120mm, with elegant design and stainless steel finish. By concentrating the light in a closed angle of 30°, they are ideal for architectural lighting of high facades, columns, parks, to highlight any type of structure, gardens, promenades...Requires 12V-DC power supply (not included).Walkable up to 100Kg - suitable for pedestrian traffic.18W - 12VDCØ210x72mm 197mmIP67