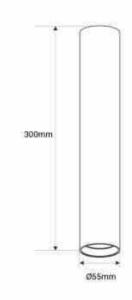

### Product data

| Nominal Voltage (V) | 220 - 240 V/AC |
|---------------------|----------------|
| Socket              | GU10           |
| Orientable          | No             |
| Material            | Aluminium      |
| Use Outdoor         | No             |
| IP                  | IP20           |
| Certificates        | CE, ROHS       |
| Warranty            | 10 years       |
| Maximum power (W)   | 40W            |
| Width               | Ø55mm          |
| Height              | 300mm          |