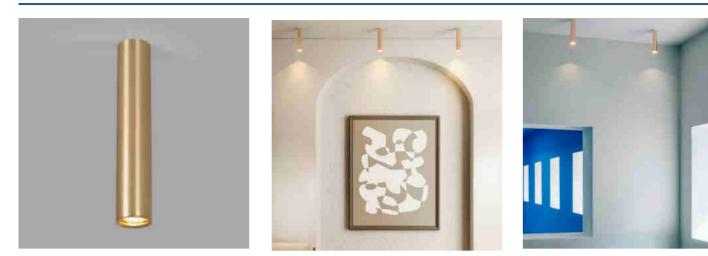

#### Ref. B973

Aluminum ceiling light "Sandy" stands out for its compact and minimalist design, adaptable to modern decorative styles in homes and retail spaces. Available colors: black, white, brass.\*\*GU10 bulb - (NOT INCLUDED)\*\*

### Product data

| Nominal Voltage (V) | 220 - 240 V/AC |
|---------------------|----------------|
| Socket              | GU10           |
| Orientable          | No             |
| Material            | Aluminium      |
| Use Outdoor         | No             |
| IP                  | IP20           |
| Certificates        | CE, ROHS       |
| Warranty            | 10 years       |
| Maximum power (W)   | 40W            |
| Width               | Ø55mm          |
| Height              | 300mm          |