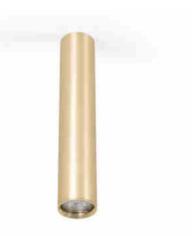

#### Ref. B973

Aluminum ceiling light "Sandy" stands out for its compact and minimalist design, adaptable to modern decorative styles in homes and retail spaces. Available colors: black, white, brass.\*\*GU10 bulb - (NOT INCLUDED)\*\*

### Product data

| Nominal Voltage (V) | 220 - 240 V/AC |
|---------------------|----------------|
| Socket              | GU10           |
| Orientable          | No             |
| Material            | Aluminium      |
| Use Outdoor         | No             |
| IP                  | IP20           |
| Certificates        | CE, ROHS       |
| Warranty            | 10 years       |
| Maximum power (W)   | 40W            |
| Width               | Ø55mm          |
| Height              | 300mm          |