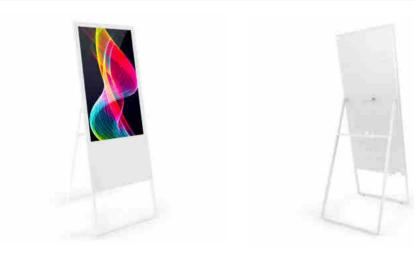

# LCD Foldable Advertising Display - 43" Full HD - Android - Indoor

#### Ref. DSP43-V2

43" LCD Digital Display with LED backlight.Its foldable structure ensures easy transport and storage.It reproduces images in high definition, ensuring high visibility and visual impact.Its configuration is very simple as it has an Android operating system. Content can be projected via USB or online via software.This versatile digital signage solution will attract customers in shopping malls, stores or restaurants, capturing their attention and increasing sales.Available in black and white.Product subject to special shipping conditions: +100€ +VAT- No additional discounts or coupons allowed.