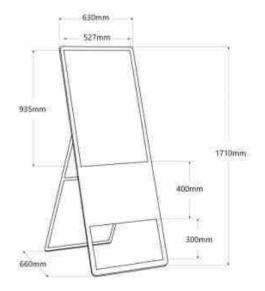

### **Product data**

| Nominal Voltage (V)   | 220 - 240 V/AC                                                                                                 |
|-----------------------|----------------------------------------------------------------------------------------------------------------|
| Frequency (Hz)        | 1.9GHz                                                                                                         |
| Dimensions (mm) Lxlxh | 1710 x 630 x 660                                                                                               |
| Use Outdoor           | No                                                                                                             |
| IP                    | IP20                                                                                                           |
| Temperature range     | -20°C~70°C                                                                                                     |
| Frequency of use      | Intensive                                                                                                      |
| Certificates          | CE, ROHS                                                                                                       |
| Warranty              | According to legal guarantee: 2 years                                                                          |
| Connectivity          | HDMI INPUT, RJ45 (Ethernet), USB, Wi-Fi (2,4<br>GHz), Wi-Fi (802.11b/g/n), Bluetooth 4.2, Ether<br>net 100Mbps |
| Inches                | 43"                                                                                                            |
| Resolution            | 1920 x 1080                                                                                                    |
| Brightness            | 350 cd/m <sup>2</sup>                                                                                          |
| Response time         | 8 ms                                                                                                           |
| Colours               | 16.7 million                                                                                                   |
| CPU                   | T972 - Cuatro núcleos                                                                                          |