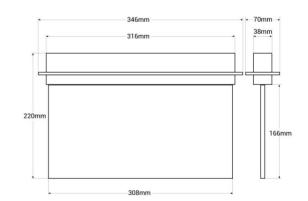

## Ref. K-B1063-BAÑOS

Recessed permanent emergency light with acetate pictogram indicating the location of the restrooms. This luminaire remains on at all times, even in the event of a power outage, offering up to 3 hours of autonomy. With LED operation indicator. It's recessed into the ceiling and comes with everything needed for installation.