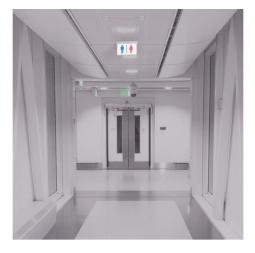

## Recessed permanent emergency light with "Toilets" pictogram

## Ref. K-B1063-BAÑOS

Recessed permanent emergency light with acetate pictogram indicating the location of the restrooms. This luminaire remains on at all times, even in the event of a power outage, offering up to 3 hours of autonomy. With LED operation indicator. It's recessed into the ceiling and comes with everything needed for installation.