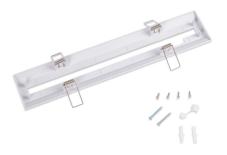

## Ref. K-B1063-BAÑOS

Recessed permanent emergency light with acetate pictogram indicating the location of the restrooms. This luminaire remains on at all times, even in the event of a power outage, offering up to 3 hours of autonomy. With LED operation indicator. It's recessed into the ceiling and comes with everything needed for installation.