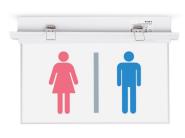

## Recessed permanent emergency light with "Toilets" pictogram

## Ref. K-B1063-BAÑOS

Recessed permanent emergency light with acetate pictogram indicating the location of the restrooms. This luminaire remains on at all times, even in the event of a power outage, offering up to 3 hours of autonomy. With LED operation indicator. It's recessed into the ceiling and comes with everything needed for installation.