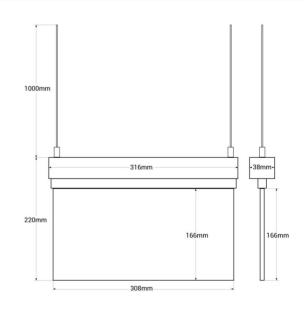

## Hanging permanent emergency light with "Side arrow" pictogram

## Ref. K-B1062-SIDEARROWS

Hanging permanent emergency light with acetate pictogram indicating the location of the exit. This luminaire remains on at all times, even in the event of a power outage, offering up to 3 hours of autonomy. With LED operation indicator. Its installation on the ceiling or wall is simple and includes all the necessary elements for it.