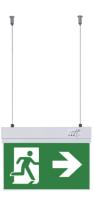

## Hanging permanent emergency light with "Side arrow" pictogram

## Ref. K-B1062-SIDEARROWS

Hanging permanent emergency light with acetate pictogram indicating the location of the exit. This luminaire remains on at all times, even in the event of a power outage, offering up to 3 hours of autonomy. With LED operation indicator. Its installation on the ceiling or wall is simple and includes all the necessary elements for it.