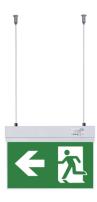

## Hanging permanent emergency light with "Side arrow" pictogram

## Ref. K-B1062-SIDEARROWS

Hanging permanent emergency light with acetate pictogram indicating the location of the exit. This luminaire remains on at all times, even in the event of a power outage, offering up to 3 hours of autonomy. With LED operation indicator. Its installation on the ceiling or wall is simple and includes all the necessary elements for it.