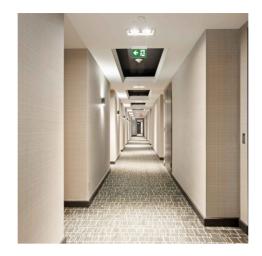

## Ref. K-B1062-SIDEARROWS

Hanging permanent emergency light with acetate pictogram indicating the location of the exit. This luminaire remains on at all times, even in the event of a power outage, offering up to 3 hours of autonomy. With LED operation indicator. Its installation on the ceiling or wall is simple and includes all the necessary elements for it.