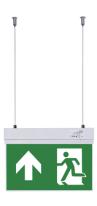

## Hanging permanent emergency light with "Up arrow" pictogram

## Ref. K-B1062-UPARROW

Hanging permanent emergency light with acetate pictogram indicating the location of the exit. This luminaire remains on at all times, even in the event of a power outage, offering up to 3 hours of autonomy. With LED operation indicator. Its installation on the ceiling or wall is simple and includes all the necessary elements for it.