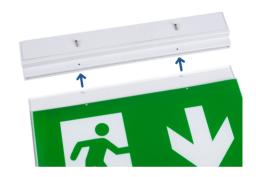

## Ref. K-B1062-UPARROW

Hanging permanent emergency light with acetate pictogram indicating the location of the exit. This luminaire remains on at all times, even in the event of a power outage, offering up to 3 hours of autonomy. With LED operation indicator. Its installation on the ceiling or wall is simple and includes all the necessary elements for it.

## Datos del producto

| Hue                 | Cool white                            |
|---------------------|---------------------------------------|
| LED Type            | SMD 2835                              |
| Nominal Voltage (V) | 220 - 240 V/AC                        |
| Frequency (Hz)      | 50 - 60                               |
| Use Outdoor         | No                                    |
| IP                  | IP20                                  |
| Certificates        | CE, ROHS                              |
| Warranty            | According to legal guarantee: 2 years |
| Mounting            | Suspension                            |
| Battery Type        | 3.7V                                  |