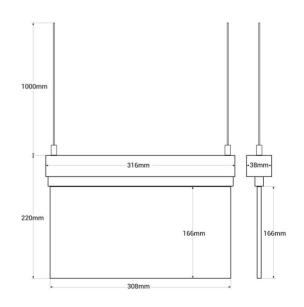

## Hanging permanent emergency light with "Up arrow" pictogram

## Ref. K-B1062-UPARROW

Hanging permanent emergency light with acetate pictogram indicating the location of the exit. This luminaire remains on at all times, even in the event of a power outage, offering up to 3 hours of autonomy. With LED operation indicator. Its installation on the ceiling or wall is simple and includes all the necessary elements for it.