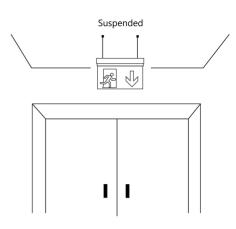

## Ref. K-B1062-UPARROW

Hanging permanent emergency light with acetate pictogram indicating the location of the exit. This luminaire remains on at all times, even in the event of a power outage, offering up to 3 hours of autonomy. With LED operation indicator. Its installation on the ceiling or wall is simple and includes all the necessary elements for it.

## Datos del producto

| Hue                 | Cool white                            |
|---------------------|---------------------------------------|
| LED Type            | SMD 2835                              |
| Nominal Voltage (V) | 220 - 240 V/AC                        |
| Frequency (Hz)      | 50 - 60                               |
| Use Outdoor         | No                                    |
| IP                  | IP20                                  |
| Certificates        | CE, ROHS                              |
| Warranty            | According to legal guarantee: 2 years |
| Mounting            | Suspension                            |
| Battery Type        | 3.7V                                  |