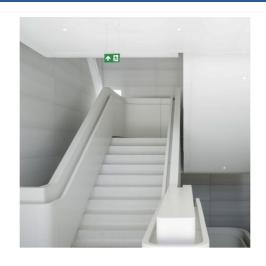

## Ref. K-B1062-UPARROW

Hanging permanent emergency light with acetate pictogram indicating the location of the exit. This luminaire remains on at all times, even in the event of a power outage, offering up to 3 hours of autonomy. With LED operation indicator. Its installation on the ceiling or wall is simple and includes all the necessary elements for it.