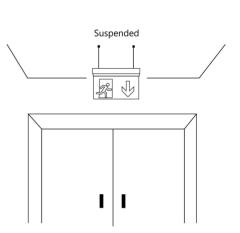

## Ref. K-B1062-BAÑOS

Hanging permanent emergency light with acetate pictogram indicating the location of the restrooms. This luminaire remains on at all times, even in the event of a power outage, offering up to 3 hours of autonomy. With LED operation indicator. Its installation on the ceiling or wall is simple and includes all the necessary elements for it.