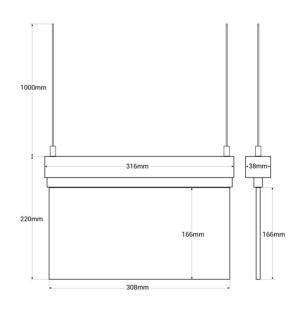

## Hanging permanent emergency light with "Toilets" pictogram

## Ref. K-B1062-BAÑOS

Hanging permanent emergency light with acetate pictogram indicating the location of the restrooms. This luminaire remains on at all times, even in the event of a power outage, offering up to 3 hours of autonomy. With LED operation indicator. Its installation on the ceiling or wall is simple and includes all the necessary elements for it.