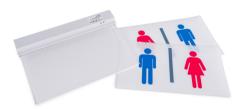

## Ref. K-B1062-BAÑOS

Hanging permanent emergency light with acetate pictogram indicating the location of the restrooms. This luminaire remains on at all times, even in the event of a power outage, offering up to 3 hours of autonomy. With LED operation indicator. Its installation on the ceiling or wall is simple and includes all the necessary elements for it.