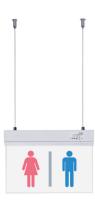

## Hanging permanent emergency light with "Toilets" pictogram

## Ref. K-B1062-BAÑOS

Hanging permanent emergency light with acetate pictogram indicating the location of the restrooms. This luminaire remains on at all times, even in the event of a power outage, offering up to 3 hours of autonomy. With LED operation indicator. Its installation on the ceiling or wall is simple and includes all the necessary elements for it.