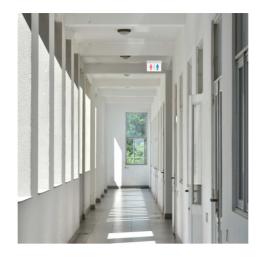

## Ref. K-B1062-BAÑOS

Hanging permanent emergency light with acetate pictogram indicating the location of the restrooms. This luminaire remains on at all times, even in the event of a power outage, offering up to 3 hours of autonomy. With LED operation indicator. Its installation on the ceiling or wall is simple and includes all the necessary elements for it.