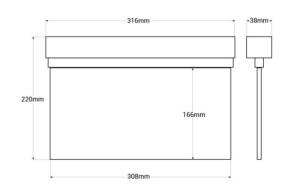

## Permanent emergency light with "Up arrow" pictogram

## Ref. K-B1061-UPARROW

Surface-mounted permanent emergency light with acetate pictogram indicating the location of the exit. This luminaire remains on at all times, even in the event of a power outage, offering up to 3 hours of autonomy. With LED operation indicator. Its installation on the ceiling or wall is simple and includes all the necessary elements for it.