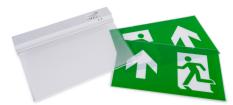

## Ref. K-B1061-UPARROW

Surface-mounted permanent emergency light with acetate pictogram indicating the location of the exit. This luminaire remains on at all times, even in the event of a power outage, offering up to 3 hours of autonomy. With LED operation indicator. Its installation on the ceiling or wall is simple and includes all the necessary elements for it.