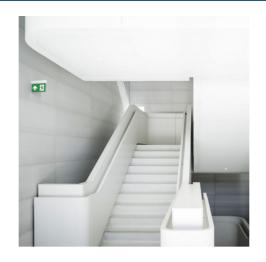

## Ref. K-B1061-UPARROW

Surface-mounted permanent emergency light with acetate pictogram indicating the location of the exit. This luminaire remains on at all times, even in the event of a power outage, offering up to 3 hours of autonomy. With LED operation indicator. Its installation on the ceiling or wall is simple and includes all the necessary elements for it.