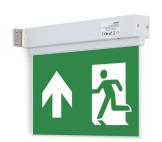

## Permanent emergency light with "Up arrow" pictogram

## Ref. K-B1061-UPARROW

Surface-mounted permanent emergency light with acetate pictogram indicating the location of the exit. This luminaire remains on at all times, even in the event of a power outage, offering up to 3 hours of autonomy. With LED operation indicator. Its installation on the ceiling or wall is simple and includes all the necessary elements for it.