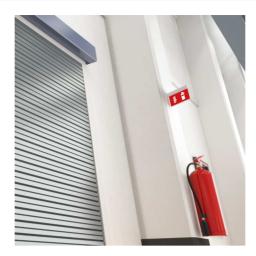

## Ref. K-B1061-MATAFUEGO

Surface-mounted permanent emergency light with acetate pictogram indicating the location of the fire extinguisher. This luminaire remains on at all times, even in the event of a power outage, offering up to 3 hours of autonomy. With LED operation indicator. Its installation on the ceiling or wall is simple and includes all the necessary elements for it.