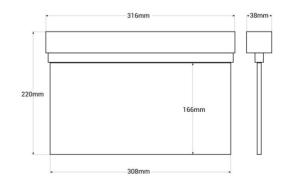

## Ref. K-B1061-MATAFUEGO

Surface-mounted permanent emergency light with acetate pictogram indicating the location of the fire extinguisher. This luminaire remains on at all times, even in the event of a power outage, offering up to 3 hours of autonomy. With LED operation indicator. Its installation on the ceiling or wall is simple and includes all the necessary elements for it.