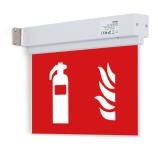

## Permanent emergency light with "Fire extinguisher" pictogram

## Ref. K-B1061-MATAFUEGO

Surface-mounted permanent emergency light with acetate pictogram indicating the location of the fire extinguisher. This luminaire remains on at all times, even in the event of a power outage, offering up to 3 hours of autonomy. With LED operation indicator. Its installation on the ceiling or wall is simple and includes all the necessary elements for it.