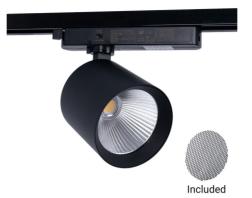

## Ref. BPM-40W-CCT-N

1-phase LED track spotlight distinguished by its compact design and high-quality components. Its powerful beam with a COB LED chip precisely illuminates details, with a high colour rendering index (CRI >90), allowing colours to be displayed naturally. It features a body capable of horizontal rotation up to 350° and vertical rotation up to 90°, complemented by a beam angle of 38°. This ensures focused light, ideal for highlighting objects or products. Additionally, its CCT system provides the option to adjust the colour temperature, allowing the selection of the most suitable light for the needs of each project. It comes with a honeycomb-shaped filter with a diameter of 80mm and a thickness of 2mm, to be placed in the spotlight for anti-glare lighting.