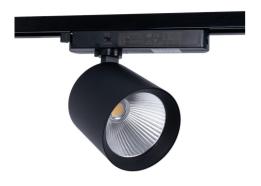

## CCT LED 1-phase track spotlight - 40W - CRI 90 - Black

## Ref. BPM-40W-CCT-N

1-phase LED track spotlight distinguished by its compact design and high-quality components. Its powerful beam with a COB LED chip precisely illuminates details, with a high colour rendering index (CRI >90), allowing colours to be displayed naturally. It features a body capable of horizontal rotation up to 350° and vertical rotation up to 90°, complemented by a beam angle of 38°. This ensures focused light, ideal for highlighting objects or products. Additionally, its CCT system provides the option to adjust the colour temperature, allowing the selection of the most suitable light for the needs of each project. It comes with a honeycomb-shaped filter with a diameter of 80mm and a thickness of 2mm, to be placed in the spotlight for anti-glare lighting.