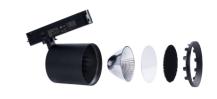

## Ref. BPM-40W-CCT-N

1-phase LED track spotlight distinguished by its compact design and high-quality components. Its powerful beam with a COB LED chip precisely illuminates details, with a high colour rendering index (CRI >90), allowing colours to be displayed naturally. It features a body capable of horizontal rotation up to 350° and vertical rotation up to 90°, complemented by a beam angle of 38°. This ensures focused light, ideal for highlighting objects or products. Additionally, its CCT system provides the option to adjust the colour temperature, allowing the selection of the most suitable light for the needs of each project. It comes with a honeycomb-shaped filter with a diameter of 80mm and a thickness of 2mm, to be placed in the spotlight for anti-glare lighting.