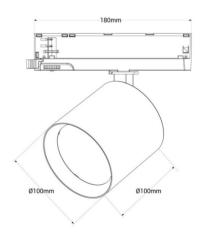

## Datos del producto

| Hue                     | CCT                                                                  |
|-------------------------|----------------------------------------------------------------------|
| Kelvin (K)              | 3000, 6000, 4000                                                     |
| Lumens (Lm)             | 3293lm (warm white), 3186lm (cool white), 32<br>72lm (neutral white) |
| CRI                     | 90-95                                                                |
| Opening angle (°)       | 38                                                                   |
| LED Type                | COB                                                                  |
| Dimmable                | No                                                                   |
| Power (W)               | 40                                                                   |
| Nominal Voltage (V)     | 220 - 240 V/AC                                                       |
| Driver                  | Internal                                                             |
| Orientable              | Yes                                                                  |
| Dimensions (mm) Lxlxh   | Ø100 X 100 X 180                                                     |
| Material                | Aluminium                                                            |
| Diffuser material       | Polycarbonate                                                        |
| IP                      | IP20                                                                 |
| Energy efficiency class | F                                                                    |
| Certificates            | CE, ROHS                                                             |