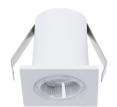

Recessed square LED downlight - 2W - Osram Chip - UGR18 - Cutout Ø 25mm - White

## Ref. B1225-C-B-270

2W square LED downlight equipped with Osram LED chip and Lifud driver. It stands out for its low glare index (UGR<18) and high colour rendering index (CRI>90), providing high quality and efficient lighting. Available in warm white (2700K).