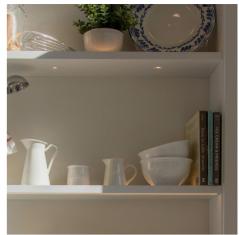

Recessed square LED downlight - 2W - Osram Chip - UGR18 - Cutout Ø 25mm - White

## Ref. B1225-C-B-270

2W square LED downlight equipped with Osram LED chip and Lifud driver. It stands out for its low glare index (UGR<18) and high colour rendering index (CRI>90), providing high quality and efficient lighting. Available in warm white (2700K).