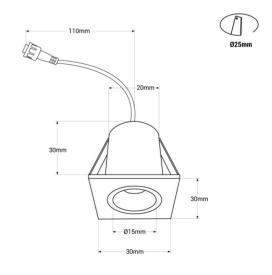

## Datos del producto

| Hue                   | Extra warm white |
|-----------------------|------------------|
| Kelvin (K)            | 2700             |
| Lumens (Lm)           | 45               |
| CRI                   | 90-95            |
| Beam angle (°)        | 38               |
| UGR                   | UGR18            |
| Dimmable              | No               |
| Power (W)             | 2                |
| Nominal Voltage (V)   | 220 - 240 V/AC   |
| Driver                | External, LIFUD  |
| Sensor                | No               |
| Orientable            | No               |
| Dimensions (mm) Lxlxh | 30 x 30 x 30     |
| Material              | Aluminium        |
| Diffuser material     | Polycarbonate    |
| Use Outdoor           | No               |
| IP                    | IP20             |
| Certificates          | CE, ROHS         |

| Warranty                | According to legal guarantee: 2 years |
|-------------------------|---------------------------------------|
| Cutting dimensions (mm) | Ø25                                   |
| Mounting                | Recessed                              |