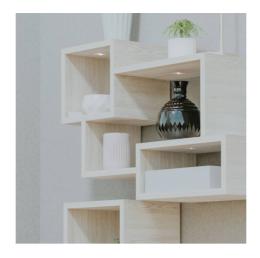

Recessed square LED downlight - 2W - Osram Chip - UGR18 - Cutout Ø 25mm - White

## Ref. B1225-C-B-270

2W square LED downlight equipped with Osram LED chip and Lifud driver. It stands out for its low glare index (UGR<18) and high colour rendering index (CRI>90), providing high quality and efficient lighting. Available in warm white (2700K).