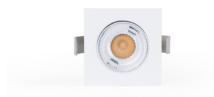

Recessed square LED downlight - 2W - Osram Chip - UGR18 - Cutout Ø 25mm - White

## Ref. B1225-C-B-270

2W square LED downlight equipped with Osram LED chip and Lifud driver. It stands out for its low glare index (UGR<18) and high colour rendering index (CRI>90), providing high quality and efficient lighting. Available in warm white (2700K).