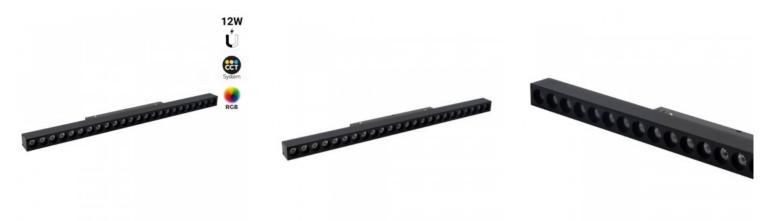

## Magnetic linear track light - RGB + CCT - 12W - UGR18 - Mi Light

## Ref. MG5-12N-RF

12W magnetic track light featuring modern design and great versatility. It's easily installed by pressing the base onto the track, without the need for tools. It offers multiple colour options thanks to its RGB system, and its CCT system allows adjusting the white temperature from warm white to cool white. Colour, hue, brightness, and saturation control are performed via a compatible "Mi Light" remote control (not included). Its low glare index (UGR18) ensures a high level of visual comfort for users.