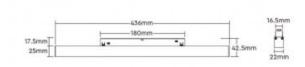

## Ref. MG5-12N-RF

12W magnetic track light featuring modern design and great versatility. It's easily installed by pressing the base onto the track, without the need for tools. It offers multiple colour options thanks to its RGB system, and its CCT system allows adjusting the white temperature from warm white to cool white. Colour, hue, brightness, and saturation control are performed via a compatible "Mi Light" remote control (not included). Its low glare index (UGR18) ensures a high level of visual comfort for users.

## Product data

| Hue                     | RGB+CCT                               |
|-------------------------|---------------------------------------|
| Kelvin (K)              | 4000, 2700, 6500                      |
| Lumens (Lm)             | 900                                   |
| Efficiency (Lm/w)       | 75                                    |
| CRI                     | 80-85                                 |
| Beam angle (°)          | 24                                    |
| UGR                     | UGR18                                 |
| Power (W)               | 12                                    |
| Nominal Voltage (V)     | 48V                                   |
| Use Outdoor             | No                                    |
| IP                      | IP20                                  |
| Temperature range       | -10~40°C                              |
| Energy efficiency class | F                                     |
| Certificates            | CE, ROHS                              |
| Warranty                | According to legal guarantee: 2 years |
| Connectivity            | Radiofrequency                        |
| Track Type              | Magnetic                              |
| Control Distance        | 25m                                   |