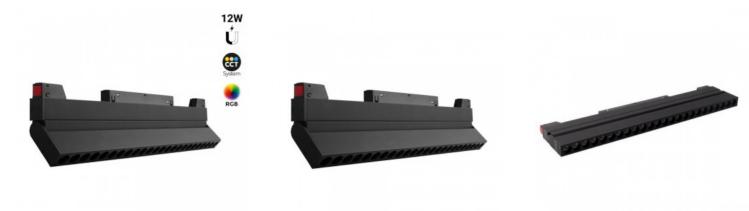

## Ref. MG5-12F-RF

12W magnetic track light featuring modern design and great versatility.It's easily installed by pressing the base onto the track, without the need for tools.It offers multiple colour options thanks to its RGB system, and its CCT system allows adjusting the white temperature from warm white to cool white.Colour, hue, brightness, and saturation control are performed via a compatible "Mi Light" remote control (not included).Its low glare index (UGR18) ensures a high level of visual comfort for users.

## Product data

| Hue                     | RGB+CCT                                     |  |
|-------------------------|---------------------------------------------|--|
| Kelvin (K)              | 4000, 2700, 6500                            |  |
| Lumens (Lm)             | 900                                         |  |
| Efficiency (Lm/w)       | 75                                          |  |
| CRI                     | 80-85                                       |  |
| Beam angle (°)          | 24                                          |  |
| UGR                     | UGR18                                       |  |
| Power (W)               | 12                                          |  |
| Nominal Voltage (V)     | 48V                                         |  |
| Orientable              | Yes                                         |  |
| Dimensions (mm) Lxlxh   | 440x102.5x22                                |  |
| Use Outdoor             | No                                          |  |
| IP                      | IP20                                        |  |
| Temperature range       | -10~40°C                                    |  |
| Energy efficiency class | F                                           |  |
| Certificates            | CE, ROHS                                    |  |
| Warranty                | rranty According to legal guarantee: 2 year |  |
| Connectivity            | Radiofrequency                              |  |