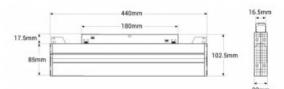

## Product data

| Hue                     | RGB+CCT                                     |  |
|-------------------------|---------------------------------------------|--|
| Kelvin (K)              | 4000, 2700, 6500                            |  |
| Lumens (Lm)             | 900                                         |  |
| Efficiency (Lm/w)       | 75                                          |  |
| CRI                     | 80-85                                       |  |
| Beam angle (°)          | 24                                          |  |
| UGR                     | UGR18                                       |  |
| Power (W)               | 12                                          |  |
| Nominal Voltage (V)     | 48V                                         |  |
| Orientable              | Yes                                         |  |
| Dimensions (mm) Lxlxh   | 440x102.5x22                                |  |
| Use Outdoor             | No                                          |  |
| IP                      | IP20                                        |  |
| Temperature range       | -10~40°C                                    |  |
| Energy efficiency class | F                                           |  |
| Certificates            | CE, ROHS                                    |  |
| Warranty                | rranty According to legal guarantee: 2 year |  |
| Connectivity            | Radiofrequency                              |  |