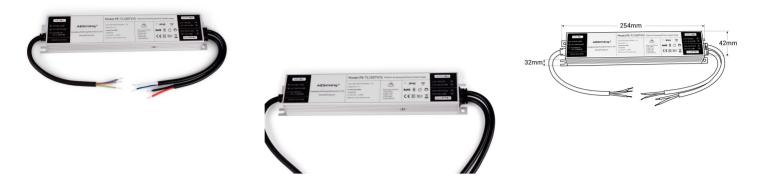

## Ref. PE-TL120TV12

120W TRIAC/0-10V dimmable power supply compatible with LED strips and LED luminaires of 12V and maximum 10A.It allows to regulate the luminous intensity by TRIAC and 0-10V, providing great flexibility and efficiency in lighting control. It has a protection system against overloads, short circuits and overheating.

## Datos del producto

| Dimmable              | Yes                                   |
|-----------------------|---------------------------------------|
| Power (W)             | 120                                   |
| Nominal Voltage (V)   | 200 - 250V AC                         |
| Frequency (Hz)        | 50 - 60                               |
| Dimensions (mm) Lxlxh | 254x42x32                             |
| IP                    | IP42                                  |
| Temperature range     | -20°C ~ +45°C                         |
| Certificates          | CE, ROHS                              |
| Warranty              | According to legal guarantee: 2 years |
| Output voltage (V)    | 12V                                   |
| Maximum intensity (A) | 10                                    |