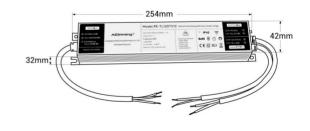

## Datos del producto

| Dimmable              | Yes                                   |
|-----------------------|---------------------------------------|
| Power (W)             | 120                                   |
| Nominal Voltage (V)   | 200 - 250V AC                         |
| Frequency (Hz)        | 50 - 60                               |
| Dimensions (mm) Lxlxh | 254x42x32                             |
| IP                    | IP42                                  |
| Temperature range     | -20°C ~ +45°C                         |
| Certificates          | CE, ROHS                              |
| Warranty              | According to legal guarantee: 2 years |
| Output voltage (V)    | 12V                                   |
| Maximum intensity (A) | 10                                    |