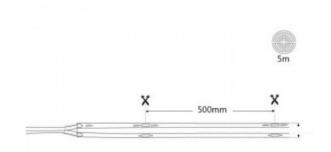

## Ref. B1536-5

The COB LED strip stands out for its bright and uniform lighting, with no shadows or visible light spots, unlike traditional LED strips.It has a total width of 12mm (PCB: 10.5mm) and its great flexibility allows easy installation in any space. It can be cut every 50 cm and has a CRI>90.Incorporating COB technology, it has a high luminous efficacy of 100lm/W, with a density of 288 LED/meter.Due to its IP67 protection rating , it's suitable for outdoor installation.It's dimmable and available in warm white (2700K), neutral white (4000K) and cool white (6000K).

## **Product data**

| Hue                   | Cool white, Neutral white, Warm white |
|-----------------------|---------------------------------------|
| Kelvin (K)            | 6000, 4000, 2700                      |
| Efficiency (Lm/w)     | 100                                   |
| CRI                   | 90-95                                 |
| Beam angle (°)        | 120                                   |
| LED Type              | СОВ                                   |
| Dimmable              | Yes                                   |
| Nominal Voltage (V)   | 220 - 240 V/AC                        |
| Dimensions (mm) Lxlxh | 12x5000mm                             |
| Use Outdoor           | Yes                                   |
| IP                    | IP67                                  |
| Certificates          | CE, ROHS                              |
| Warranty              | According to legal guarantee: 2 years |
| Power/m (W/m)         | 10                                    |
| No. of chips/metre    | 288                                   |
| Cutting distance (mm) | 1000                                  |
| Adhesive              | 3M                                    |
| Track width (mm)      | 12                                    |