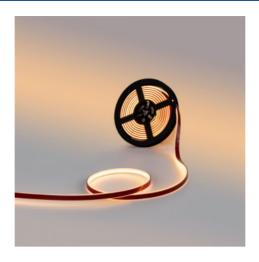

## 220V AC COB LED Strip - 10W/m - 12mm - IP67 - 5 meters

## Ref. B1536-5

The COB LED strip stands out for its bright and uniform lighting, with no shadows or visible light spots, unlike traditional LED strips.It has a total width of 12mm (PCB: 10.5mm) and its great flexibility allows easy installation in any space. It can be cut every 50 cm and has a CRI>90.Incorporating COB technology, it has a high luminous efficacy of 100lm/W, with a density of 288 LED/meter.Due to its IP67 protection rating , it's suitable for outdoor installation.It's dimmable and available in warm white (2700K), neutral white (4000K) and cool white (6000K).