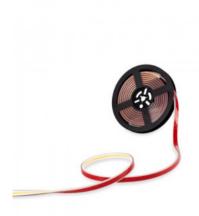

## 220V AC COB LED Strip - 10W/m - 12mm - IP67 - 5 meters

## Ref. B1536-5

The COB LED strip stands out for its bright and uniform lighting, with no shadows or visible light spots, unlike traditional LED strips.It has a total width of 12mm (PCB: 10.5mm) and its great flexibility allows easy installation in any space. It can be cut every 50 cm and has a CRI>90.Incorporating COB technology, it has a high luminous efficacy of 100lm/W, with a density of 288 LED/meter.Due to its IP67 protection rating , it's suitable for outdoor installation.It's dimmable and available in warm white (2700K), neutral white (4000K) and cool white (6000K).