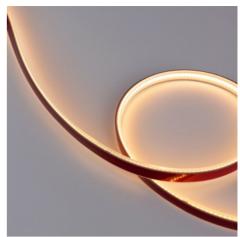

## Ref. B1536-5

The COB LED strip stands out for its bright and uniform lighting, with no shadows or visible light spots, unlike traditional LED strips.It has a total width of 12mm (PCB: 10.5mm) and its great flexibility allows easy installation in any space. It can be cut every 50 cm and has a CRI>90.Incorporating COB technology, it has a high luminous efficacy of 100lm/W, with a density of 288 LED/meter.Due to its IP67 protection rating , it's suitable for outdoor installation.It's dimmable and available in warm white (2700K), neutral white (4000K) and cool white (6000K).