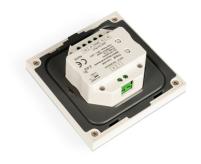

## Ref. SK-T13-K

The 1 zone recessed DMX control panel offers complete lighting control for 100-240V RGB LED fixtures.It can function as a DMX512 master or RF remote control.Its elegant glass interface incorporates a wheel that allows precise adjustment of color and brightness.