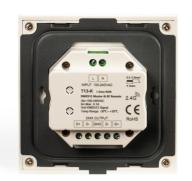

## Ref. SK-T13-K

The 1 zone recessed DMX control panel offers complete lighting control for 100-240V RGB LED fixtures.It can function as a DMX512 master or RF remote control.Its elegant glass interface incorporates a wheel that allows precise adjustment of color and brightness.