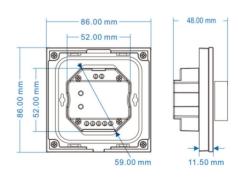

## **DMX rotary controller - 1 zone - RGB**

## Ref. SK-T13-K

The 1 zone recessed DMX control panel offers complete lighting control for 100-240V RGB LED fixtures.It can function as a DMX512 master or RF remote control.Its elegant glass interface incorporates a wheel that allows precise adjustment of color and brightness.