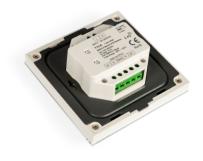

## Ref. SK-T13-K

The 1 zone recessed DMX control panel offers complete lighting control for 100-240V RGB LED fixtures.It can function as a DMX512 master or RF remote control.Its elegant glass interface incorporates a wheel that allows precise adjustment of color and brightness.