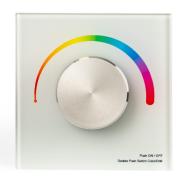

## Ref. SK-T13-K

The 1 zone recessed DMX control panel offers complete lighting control for 100-240V RGB LED fixtures.It can function as a DMX512 master or RF remote control.Its elegant glass interface incorporates a wheel that allows precise adjustment of color and brightness.