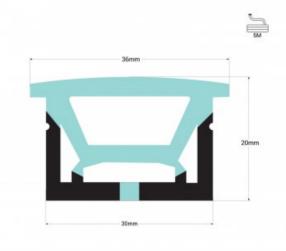

## Ref. WOS3020-E

This30x20mm recessed silicone sleeve allows you to convert any LED strip from 8 to 15mm wide into a flexible neon. Available in a length of 5 meters, it has a guide inside to facilitate the mounting of the LED strip. Designed for vertical curvature, ideal for creating contours. To create shapes or letters we recommend reference WOS1616-S.\*\* Does NOT include LED strip, staples or covers\*\*.

## Product data

| Dimensions (mm) Lxlxh | 30x20x5000 |
|-----------------------|------------|
| Material              | Silicone   |
| Use Outdoor           | Yes        |
| IP                    | IP65       |
| Certificates          | CE, ROHS   |
| Track width (mm)      | 8, 10, 12  |