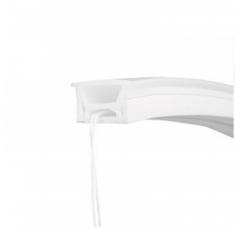

## Ref. WOS3020-E

This30x20mm recessed silicone sleeve allows you to convert any LED strip from 8 to 15mm wide into a flexible neon. Available in a length of 5 meters, it has a guide inside to facilitate the mounting of the LED strip. Designed for vertical curvature, ideal for creating contours. To create shapes or letters we recommend reference WOS1616-S.\*\* Does NOT include LED strip, staples or covers\*\*.

## Product data

| Dimensions (mm) Lxlxh | 30x20x5000 |
|-----------------------|------------|
| Material              | Silicone   |
| Use Outdoor           | Yes        |
| IP                    | IP65       |
| Certificates          | CE, ROHS   |
| Track width (mm)      | 8, 10, 12  |