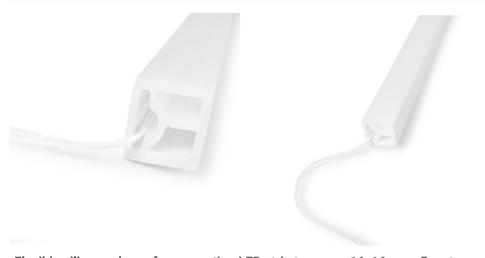

## Ref. WOS1616-S

16x16mm opal silicone sleeve that allows to convert any 8 or 10mm wide LED strip into a flexible neon. Available in a 5 meter length, it has a guide inside to facilitate the mounting of the LED strip. Designed for lateral curvature, it allows to create letters and drawings in "S" shape. For contours we recommend reference WOS1616.\*\* Does NOT include LED strip, staples or covers \*\*.