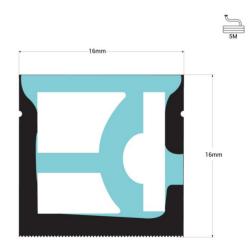

## Datos del producto

| Dimensions (mm) Lxlxh | 16x16x5000                            |
|-----------------------|---------------------------------------|
| Material              | Silicone                              |
| Use Outdoor           | Yes                                   |
| IP                    | IP65                                  |
| Temperature range     | -20°C ~ +40°C                         |
| Certificates          | CE, ROHS                              |
| Warranty              | According to legal guarantee: 2 years |
| Track width (mm)      | 8, 10                                 |
| Mounting              | Surface                               |