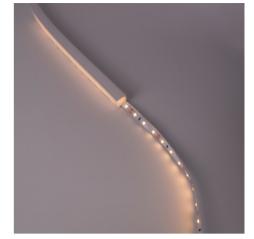

## Ref. WOS1616-S

16x16mm opal silicone sleeve that allows to convert any 8 or 10mm wide LED strip into a flexible neon. Available in a 5 meter length, it has a guide inside to facilitate the mounting of the LED strip. Designed for lateral curvature, it allows to create letters and drawings in "S" shape. For contours we recommend reference WOS1616.\*\* Does NOT include LED strip, staples or covers \*\*.