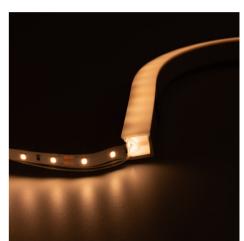

## Ref. WOS1616-S

16x16mm opal silicone sleeve that allows to convert any 8 or 10mm wide LED strip into a flexible neon. Available in a 5 meter length, it has a guide inside to facilitate the mounting of the LED strip. Designed for lateral curvature, it allows to create letters and drawings in "S" shape. For contours we recommend reference WOS1616.\*\* Does NOT include LED strip, staples or covers \*\*.