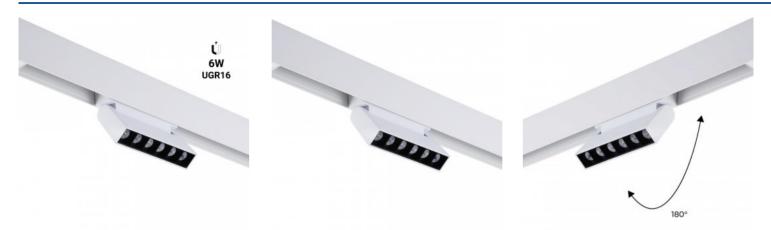

## Ref. PML-6WU18-B

Linear spotlight for magnetic rail with 6W of power, with modern design and great versatility. It is easily installed by pressing the base on the rail, without the need for tools. Its low glare index (UGR16) guarantees high lighting comfort for users. In addition, its high color rendering index (CRI>90) allows displaying colors with high fidelity. With a swivel angle of 180°, it allows the light to be directed to the desired point. Available in white and in two shades: warm white and neutral white.