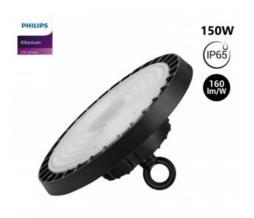

Industrial LED High Bay - PHILIPS Driver - 150W - 160lm/W - PHILIPS Chip - Dimmable 1-10V - IP65

## Ref. B8137-150

High power and high luminous efficacy industrial LED light fixture. Its compact and lightweight design allows easy and quick installation. It incorporates Philips Lumileds LED chips with maximum efficacy: 160 lm/W, offering powerful illumination in 3 options: warm white (3000K), neutral white (4000K) or cool white (5000K). It has a Philips driver dimmable to 1-10V.

## Product data

| Hue                 | Cool white, Neutral white, Warm white |
|---------------------|---------------------------------------|
| Kelvin (K)          | 3000, 4000, 5000                      |
| Efficiency (Lm/w)   | 160                                   |
| Beam angle (°)      | 90°                                   |
| LED Type            | Philips Lumileds SMD2835              |
| Dimmable            | Yes                                   |
| Power (W)           | 150                                   |
| Nominal Voltage (V) | 220 - 240 V/AC                        |
| Driver              | Philips                               |
| Use Outdoor         | Yes                                   |
| IP                  | IP65                                  |
| Frequency of use    | Intensive                             |
| Lifetime (h)        | 50000                                 |
| Certificates        | CE, ROHS                              |
| Warranty            | According to legal guarantee: 2 years |