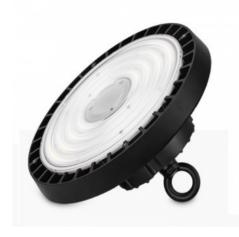

Industrial LED High Bay - PHILIPS Driver - 150W - 160lm/W - PHILIPS Chip - Dimmable 1-10V - IP65

## Ref. B8137-150

High power and high luminous efficacy industrial LED light fixture. Its compact and lightweight design allows easy and quick installation. It incorporates Philips Lumileds LED chips with maximum efficacy: 160 lm/W, offering powerful illumination in 3 options: warm white (3000K), neutral white (4000K) or cool white (5000K). It has a Philips driver dimmable to 1-10V.