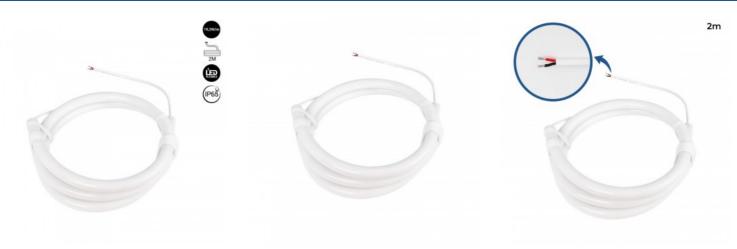

Flexible LED neon 360° circular - Ø22mm - 2 meters - 24V DC - 240Ch/m - 19,2W/m - I P65

## Ref. NSD22-2M

The 360° flexible LED neon can achieve high visual impact decorative lighting . Incorporating double LED strip, it has a high density of SMD2835 LED chips (240 chips/m), ensuring a high power, stable and homogeneous illumination. Available in warm white, neutral white and cool white, it emits light over its entire surface, allowing it to be installed in different positions, even surrounding objects. Its IP65 degree of protection enables its use outdoors and ensures its durability.