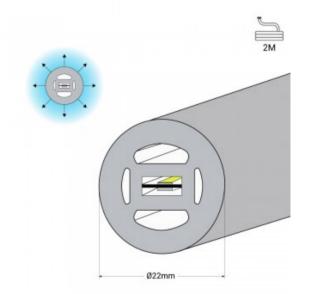

## Product data

| Hue                   | Cool white, Neutral white, Warm white |
|-----------------------|---------------------------------------|
| Kelvin (K)            | 3000, 6000, 4000                      |
| Efficiency (Lm/w)     | 79                                    |
| CRI                   | 90-95                                 |
| Beam angle (°)        | 360°                                  |
| LED Type              | SMD 2835                              |
| Nominal Voltage (V)   | 24V-DC                                |
| Dimensions (mm) Lxlxh | Ø22x2000                              |
| Material              | Silicone                              |
| Use Outdoor           | Yes                                   |
| IP                    | IP65                                  |
| Certificates          | CE, ROHS                              |
| Warranty              | According to legal guarantee: 2 years |
| Power/m (W/m)         | 19,2                                  |
| No. of chips/metre    | 240                                   |