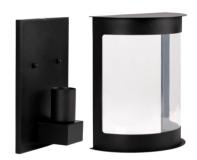

## Aluminum outdoor wall light "Dona" - IP44 - E27

## Ref. L5067

Aluminum wall sconce for outdoor use with a modern and elegant design. It has a semicircular diffuser in transparent polycarbonate that protects the bulb and creates a pleasant effect to the passage of light. Its IP44 rating makes it an ideal fixture to place in covered outdoor spaces such as balconies, terraces or porches, where in addition to providing luminosity, it'll create a warm and inviting atmosphere.\*\* E27 socket - light bulb not included (maximum diameter 65cm)\*\*