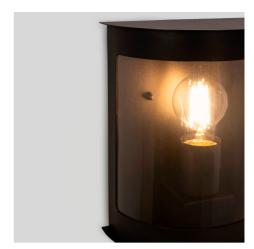

## Aluminum outdoor wall light "Dona" - IP44 - E27

## Ref. L5067

Aluminum wall sconce for outdoor use with a modern and elegant design. It has a semicircular diffuser in transparent polycarbonate that protects the bulb and creates a pleasant effect to the passage of light. Its IP44 rating makes it an ideal fixture to place in covered outdoor spaces such as balconies, terraces or porches, where in addition to providing luminosity, it'll create a warm and inviting atmosphere.\*\* E27 socket - light bulb not included (maximum diameter 65cm)\*\*