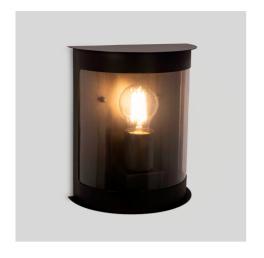

## Aluminum outdoor wall light "Dona" - IP44 - E27

## Ref. L5067

Aluminum wall sconce for outdoor use with a modern and elegant design. It has a semicircular diffuser in transparent polycarbonate that protects the bulb and creates a pleasant effect to the passage of light. Its IP44 rating makes it an ideal fixture to place in covered outdoor spaces such as balconies, terraces or porches, where in addition to providing luminosity, it'll create a warm and inviting atmosphere.\*\* E27 socket - light bulb not included (maximum diameter 65cm)\*\*