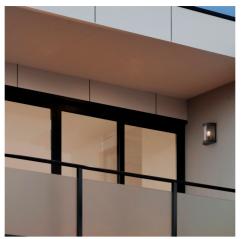

## Aluminum outdoor wall light "Dona" - IP44 - E27

## Ref. L5067

Aluminum wall sconce for outdoor use with a modern and elegant design. It has a semicircular diffuser in transparent polycarbonate that protects the bulb and creates a pleasant effect to the passage of light. Its IP44 rating makes it an ideal fixture to place in covered outdoor spaces such as balconies, terraces or porches, where in addition to providing luminosity, it'll create a warm and inviting atmosphere.\*\* E27 socket - light bulb not included (maximum diameter 65cm)\*\*