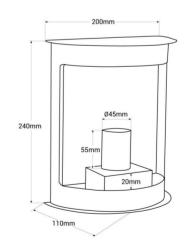

## Datos del producto

| Nominal Voltage (V)   | 220 - 240 V/AC                        |
|-----------------------|---------------------------------------|
| Socket                | E27                                   |
| Orientable            | No                                    |
| Dimensions (mm) Lxlxh | 200 x 240 x 110                       |
| Material              | Aluminium                             |
| Diffuser material     | Polycarbonate                         |
| Use Outdoor           | Yes                                   |
| IP                    | IP44                                  |
| Certificates          | CE, ROHS                              |
| Warranty              | According to legal guarantee: 2 years |
| Mounting              | Surface                               |
| Maximum power (W)     | 40W                                   |
| Connection            | Light point                           |